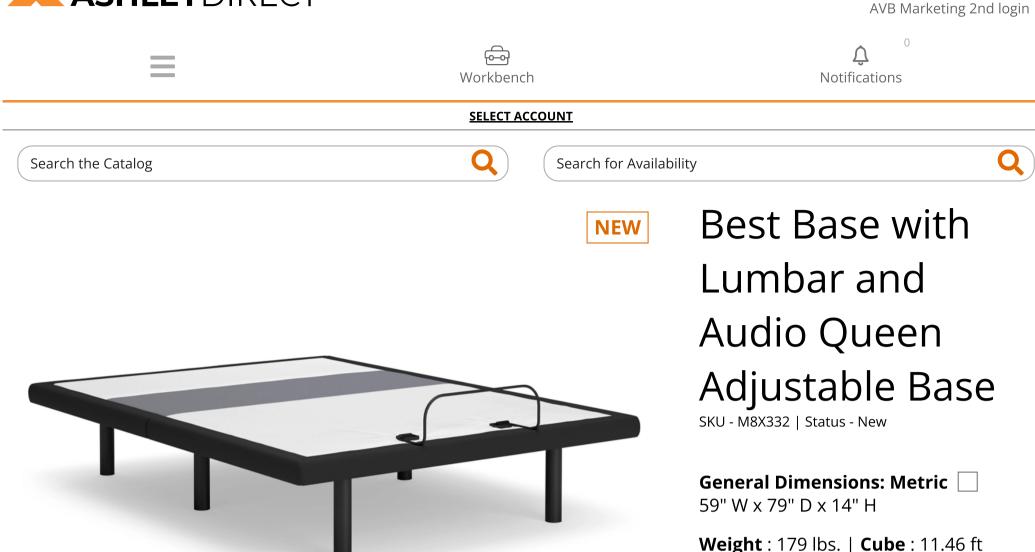

## PRODUCT DESCRIPTION

Bedtime becomes the best time with the customizable comfort of this adjustable base. Whether you're reading before bed or aiming to reduce snoring, the adjustable head, foot and lumbar positions allow you to find the perfect position. Do soothing sounds help you slumber? The built-in speaker system caters to your audio needs. The base's motion-activated lighting makes it easy to navigate back to bed in the dark. And you can control it all without getting up, thanks to mobile app compatibility and a wireless remote.

## **DIMENSIONS**

☐ General Dimensions: Metric

59" W x 79" D x 14" H

inches : 59" W x 79" D x 14" H

**Carton:** 

**Inches** : 42" W x 61" D x 8" H

**Express** 

**Shipped: Inches** : 42" W x 61" D x 8" H