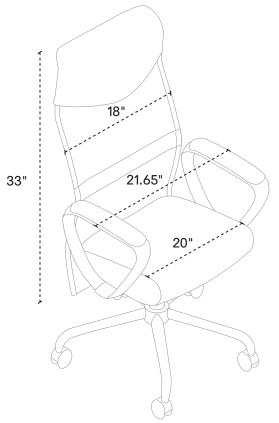

#### FAQ

- Available in two colour options.
- PVC and mesh seating system.
- Back tilting mechanism.
- Upholstered arms.
- Adjustable height from 44" to 47".
- Assembly required.
- Imported.

## LOTUS - OFFICE

OFFICE CHAIR 26" w  $\times$  26" d  $\times$  44-47" h Black 3020-513-1 White 3020-513-4