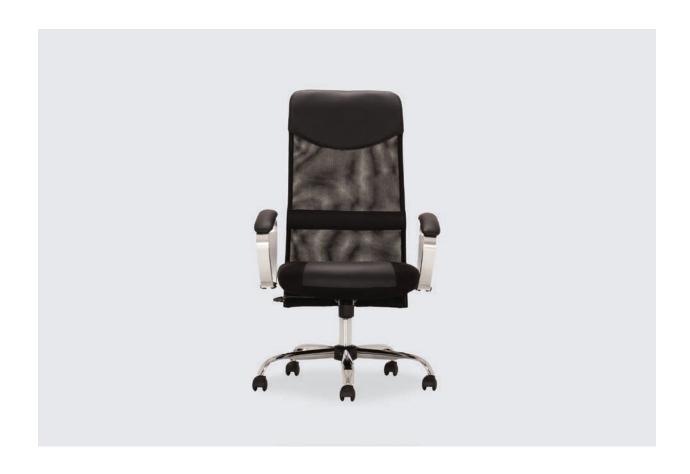

#### **DESCRIPTION**

This high back, height adjustable office chair features extra comfortable PVC and mesh seating system with a back tilting mechanism for superior comfort.

#### FAQ

- Available in two colour options.
- PVC and mesh seating system.
- Back tilting mechanism.
- Upholstered arms.
- Adjustable height from 44" to 47".
- Assembly required.
- Imported.