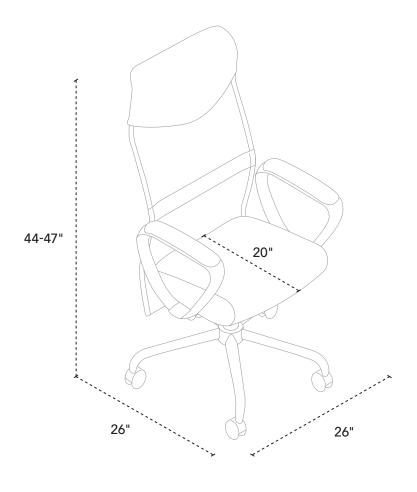

#### FAQ

- Available in two colour options.
- PVC and mesh seating system.
- Back tilting mechanism.
- Upholstered arms.
- Adjustable height from 44" to 47".
- Assembly required.
- Imported.

## LOTUS - OFFICE

OFFICE CHAIR 26" w  $\times$  26" d  $\times$  44-47" h Black 3020-513-1 White 3020-513-4