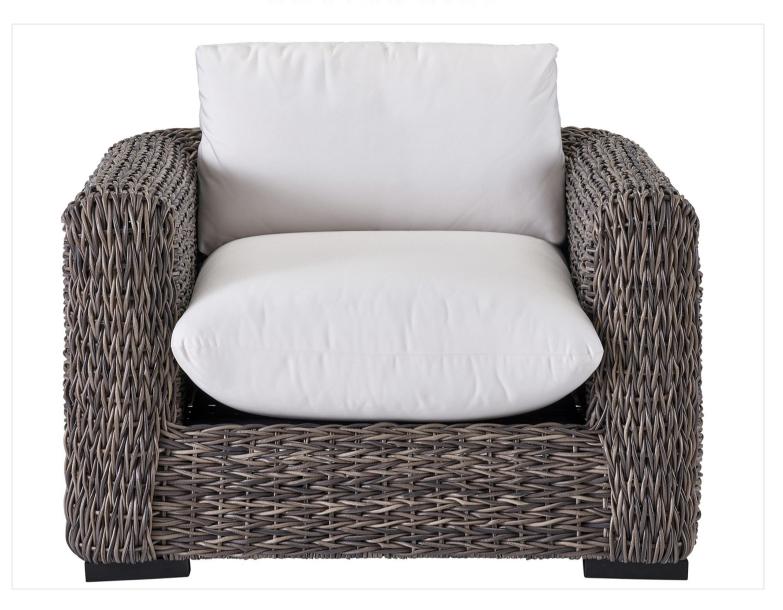

## COASTAL LIVING OUTDOOR

MONTAUK LOUNGE CHAIR / U012565

In Stock Soon. Less Than 45 Days!

#### **PRODUCT DIMENSIONS**

36W X 36D X 31H