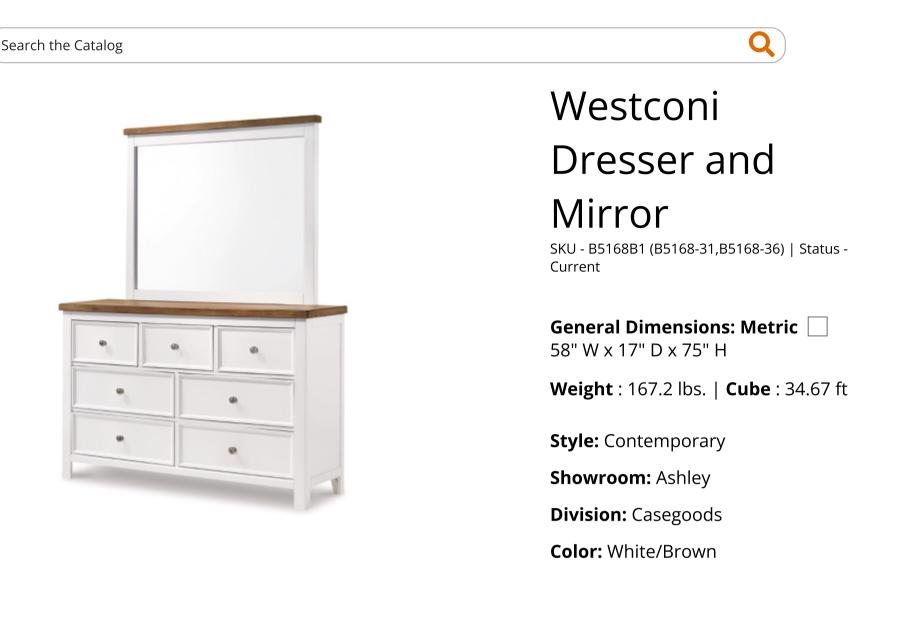

## **PRODUCT DESCRIPTION**

Cottage quaint styling and quality construction make this dresser with mirror a dream come true. A streamlined look and a two-tone finish marry simplicity with timeless design.

- Made with wood, acacia veneer and engineered wood  $\bullet$
- Two-tone finish ullet
- Satin nickel-tone hardware •
- Mirror attaches to back of dresser
- 7 smooth-gliding drawers with dovetail construction and metal center guide
- Moulding on drawer fronts

## □ General Dimensions: Metric

58" W x 17" D x 75" H

Inches

: 58" W x 17" D x 75" H

**Carton:** Inches

Unit of ΕA **Measure:** 

Ashley Direct | Catalog

| Express<br>Shipped: |              |
|---------------------|--------------|
| Inches              |              |
| Weight              | : 167.2 lbs. |
| Cubes               | : 34.67 ft   |
| UPC                 |              |