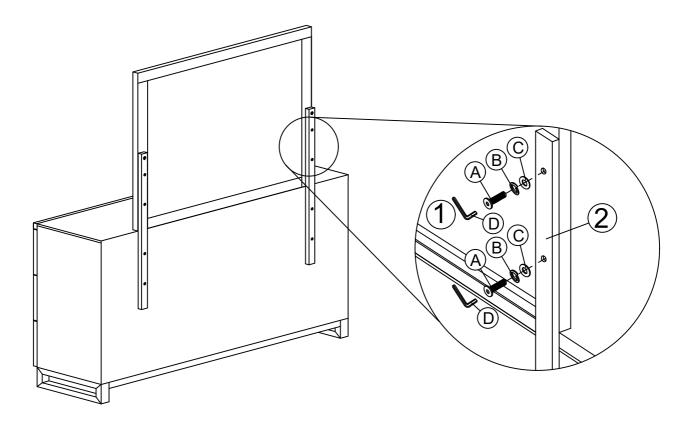

|     | Component List      |      |  |  |
|-----|---------------------|------|--|--|
| N0. | Descriptions        | Qty. |  |  |
| 1   | MIRROR              | 1    |  |  |
| 2   | MIRROR SUPPORT RAIL | 2    |  |  |

|     | 3                                |   |      |  |  |
|-----|----------------------------------|---|------|--|--|
|     | Assembly Hardware Pack           |   |      |  |  |
| NO. | Descriptions                     |   | Qty. |  |  |
| А   | SCREW - M6 X 35MM JCBC SCREW BLK |   | 8    |  |  |
| В   | WASHER-SPRING WASHER M6 (BLK)    | 0 | 8    |  |  |
| С   | WASHER-FLAT WASHER 1/4" (BLK)    | 0 | 8    |  |  |
| D   | L KEY M4                         |   | 1    |  |  |