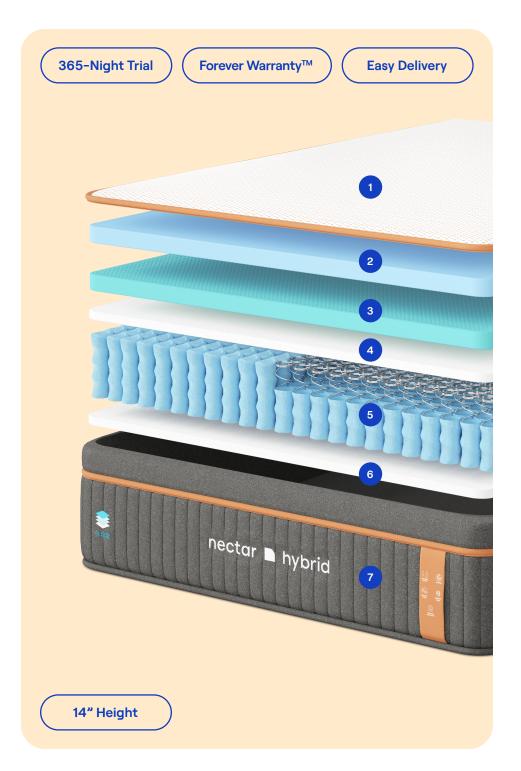

## nectar PREMIER COPPER HYBRID

1 Quilted Cooling Cover With Copper Fibers & Microban Antimicrobial Protection

Catch your coolest ZZZs on a dual-action cooling cover with heat-conductive copper fibers, plus an antimicrobial finish for your freshest rest.

2 Plush Memory Foam

Two inches of contouring memory foam cushions pressure points, and conforms to your unique shape to give support where you need it.

3 ActiveLift HD Layer

Two inches of innovative, ultra-supportive foam promote better spinal alignment.

Dynamic Transition Layer

One inch of premium foam adds support, plus crucial bounce and rebound to transition from foam to springs.

5 Edge-Support Innerspring Coil Layer

Eight inches of individually wrapped coils provide breathable edge-to-edge support.

6 Stability Base Layer

A final inch of sturdy foam ensures support and stability, so the top layers perform their best.

Shift-Resistant Lower Cover With Handles

No sagging or slip and slide here. Your mattress stays put, even if you jump on it.