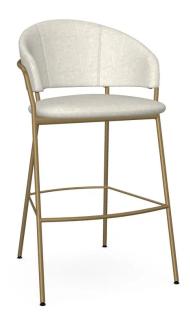

## **Atria**

Non swivel stool

**SKU** - 40346-30/27L5

### **Details and Dimensions**

**Material:** Upholstered seat and backrest

Get comfortable in the Atria stool! It is so nice to feel cozy and relaxed when you're enveloped in its backrest. You could stay there for hours. It is the perfect item for modern spaces.

#### **Dimensions**

| HEIGHT          | 43 1/2" |
|-----------------|---------|
| WIDTH           | 24 1/4" |
| DEPTH           | 24 5/8" |
| ARMRESTS HEIGHT | 38 1/8" |
| SEAT HEIGHT     | 30 3/4" |

40346-30/1B27L504