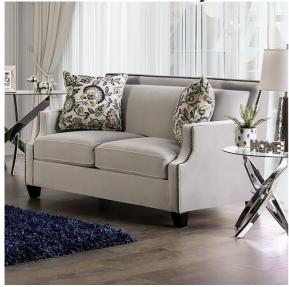

## MONTECELIO

LOVESEAT | SM2270-LV

## **DETAILS:**

Enjoy a wonderful, relaxing day on this transitional-style American-built sofa! Dark wooden legs support the piece, while the individual nailheads add an air of luxury. The one piece bench-style back cushion is attached to the frame, and in front are accent pillows with beautiful pops of navy striped and floral patterns. Soft to the touch, the velvet-like fabric wraps around the piece in an inviting, warm light gray color.

Transitional Velvet-like, Solid Wood, Others Box Seat Cushions Pillows w/ Hypo-allergenic Synthetic Down Light Gray/Navy Single Tight Back Cushion Contoured Armrest Frame Corner Blocked & Glued Individual Nailheads, Welt Trim & Tapered Legs