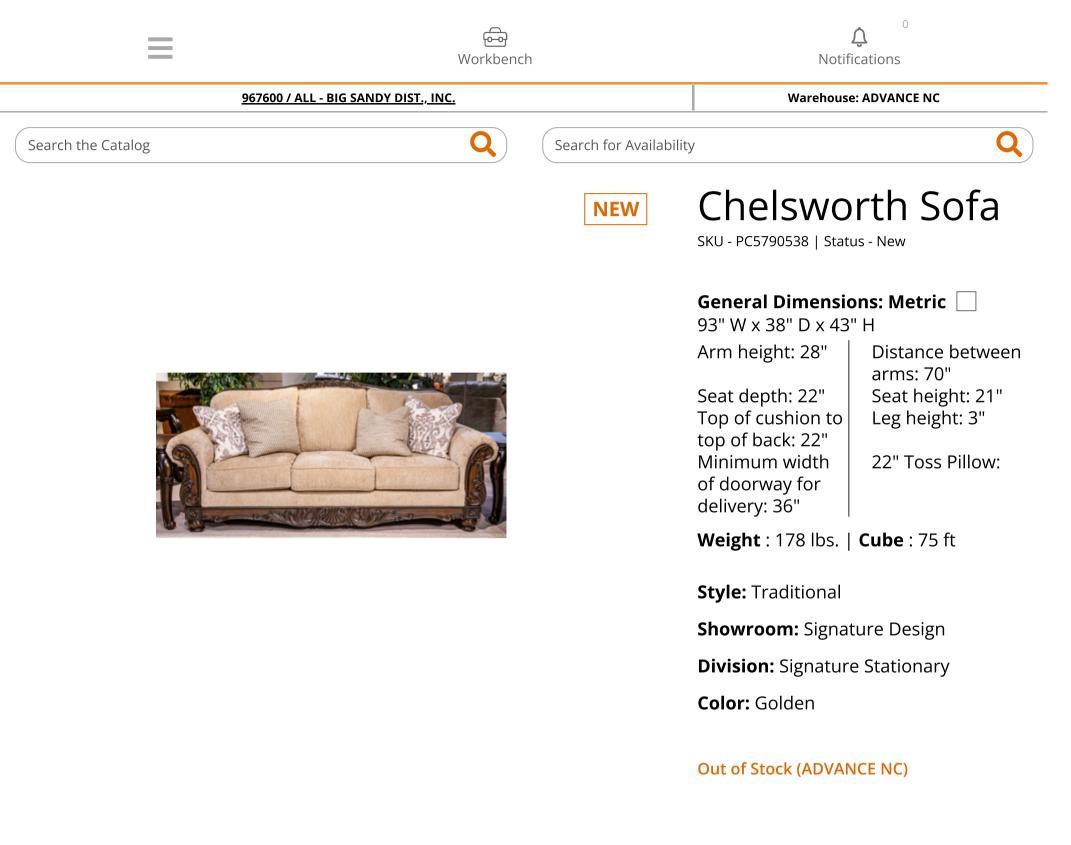

## DIMENSIONS

## □ General Dimensions: Metric

93" W x 38" D x 43" H

| Inches<br>More Dimens<br>Arm height<br>Distance bet<br>arms<br>Seat depth<br>Seat height<br>Top of cushic<br>of back<br>Leg height<br>Minimum wi<br>doorway for<br>22" Toss Pillo | sions:<br>: 28<br>: 22<br>: 22<br>: 22<br>on to top : 22<br>: 3<br>: 3<br>: 3<br>: 3<br>: 3<br>: 3<br>: 3<br>: 3<br>: 3<br>: 3 | )"<br>2"<br>1 "<br>2" | Carton<br>43" H<br>Express<br>Shippe<br>Inches<br>Weigh<br>Cubes<br>UPC | s : 92" W<br>ss<br>ed:<br>s : 92" W<br>nt : 178 lbs<br>s : 75 ft | x 37" D x 42" H<br>x 37" D x 42" H<br>s.<br>2926750 | Unit of<br>Measure:<br>Qty Per<br>Carton: | EA<br>1 |
|-----------------------------------------------------------------------------------------------------------------------------------------------------------------------------------|--------------------------------------------------------------------------------------------------------------------------------|-----------------------|-------------------------------------------------------------------------|------------------------------------------------------------------|-----------------------------------------------------|-------------------------------------------|---------|
| <b>Cover</b> Ke<br>Name:                                                                                                                                                          | enya                                                                                                                           | Cover<br>Name:        | Sandoa                                                                  | Cover<br>Name:                                                   | Fern Fair                                           |                                           |         |
| <b>Location:</b> Bo<br>Sio                                                                                                                                                        | ody and One<br>de Toss Pillow                                                                                                  |                       | Oneside Toss<br>Pillows                                                 |                                                                  | Toss Pillows<br>S - Solvent                         |                                           |         |
| Cleaning S -<br>Code:                                                                                                                                                             | - Solvent                                                                                                                      | Cleaning<br>Code:     | S - Solvent                                                             | Code:                                                            | C - ++ 1 10/                                        |                                           |         |
|                                                                                                                                                                                   | olyester 100%                                                                                                                  |                       | Polyester 100%                                                          |                                                                  | Cotton 14%<br>Polyester 86%                         |                                           |         |
|                                                                                                                                                                                   |                                                                                                                                |                       |                                                                         |                                                                  |                                                     |                                           |         |