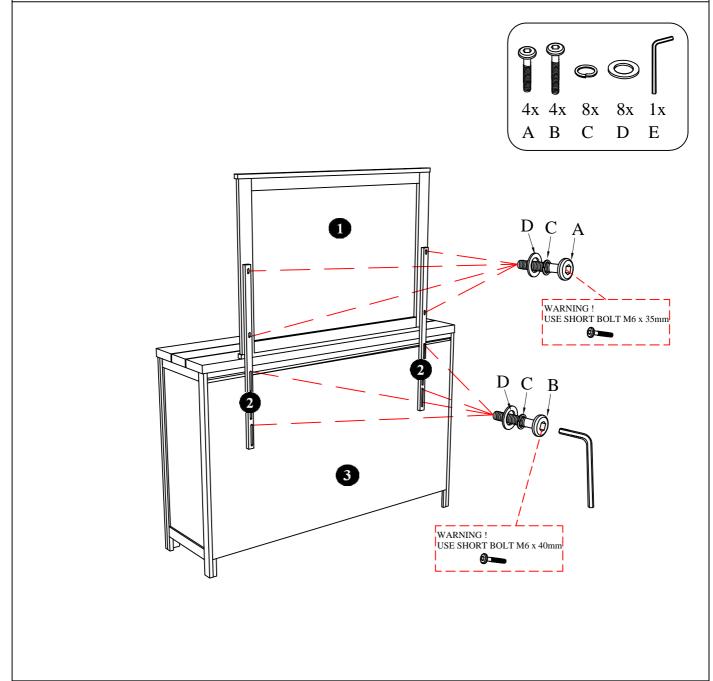

# PART LIST

NO. PART LIST QTY

(1)

**MIRROR** 

1

(2) SUPPORT 2

(3)

**DRESSER** 

## HARDWARE LIST