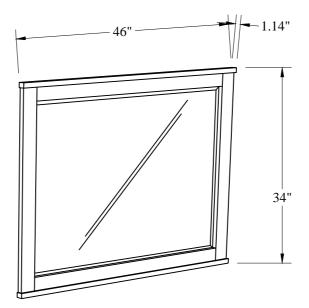

#### **Assembled Dimensions**

10 minute

APPROXIMATE ASSEMBLY TIME

2 PERSONS

REQUIRED ASSEMBLY SPACE

REQUIRED ASSEMBLY TOOLS

NOT PROVIDED

Need Assistance? Call us at 1-855-343-7378 from 8:00 am to 5:00pm PST Monday - Friday