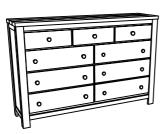

# PART LIST

NO. PART LIST QTY

(1)

**MIRROR** 

1

(2) SUPPORT 2

(3)

**DRESSER** 