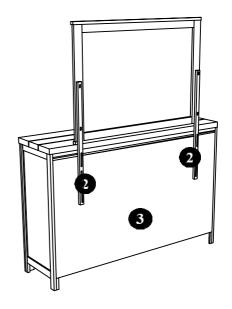

# PART LIST

NO. PART LIST QTY

(1)

**MIRROR** 

1

(2) SUPPORT 2

(3)

**DRESSER** 