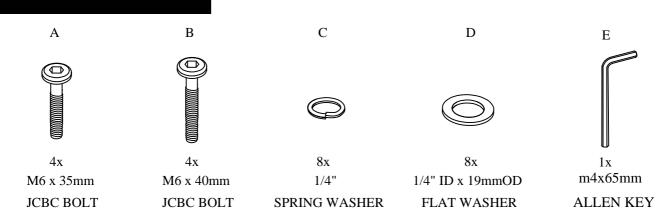

mall parts that may have come loose inside the carton during shipment.

**Before you start assembly**: Please read all instructions carefully before beginning the assembly process. It is recommended that 2 people work together during assembly to prevent personal injury and to ensure that heavy or cumbersome parts are not damaged during the process.

Caution: For your safety, this product requires two people to lift.

#### **Assembled Dimensions**



10 minute

APPROXIMATE ASSEMBLY TIME

2 PERSONS





REQUIRED ASSEMBLY SPACE

REQUIRED ASSEMBLY TOOLS



NOT PROVIDED

Need Assistance? Call us at 1-855-343-7378 from 8:00 am to 5:00pm PST Monday - Friday

# B372-24

# PART LIST





NO. PART LIST QTY

(1)



**MIRROR** 

1

(2) SUPPORT 2

(3)



**DRESSER** 

1

### B372-24

## HARDWARE LIST