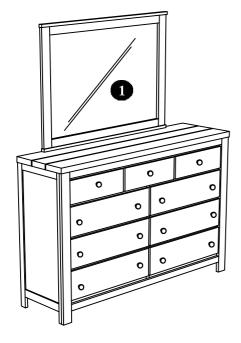

# PART LIST

NO. PART LIST QTY

(1)

**MIRROR** 

1

(2) SUPPORT 2

(3)

**DRESSER** 