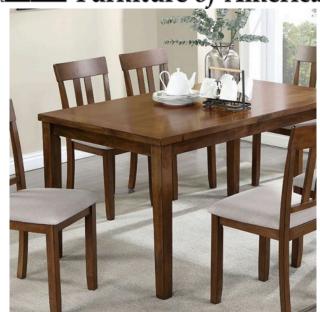

## **MEDFORD**

7 PC. DINING TABLE SET | CM3253WN-T-7PK

## **DETAILS:**

Bring your family together every evening with this cozy dining room collection. The wood construction and details are finished in walnut, creating a uniquely inviting atmosphere. The smooth plank-inspired tabletop is spacious, while the coordinating chairs provide plenty of room for all your loved ones. The padded seats are upholstered in beige fabric made of 100% polyester--its color coordinating well with the warmth of the wooden frame. All these elements come together to give your family the perfect spot to spend quality time on.