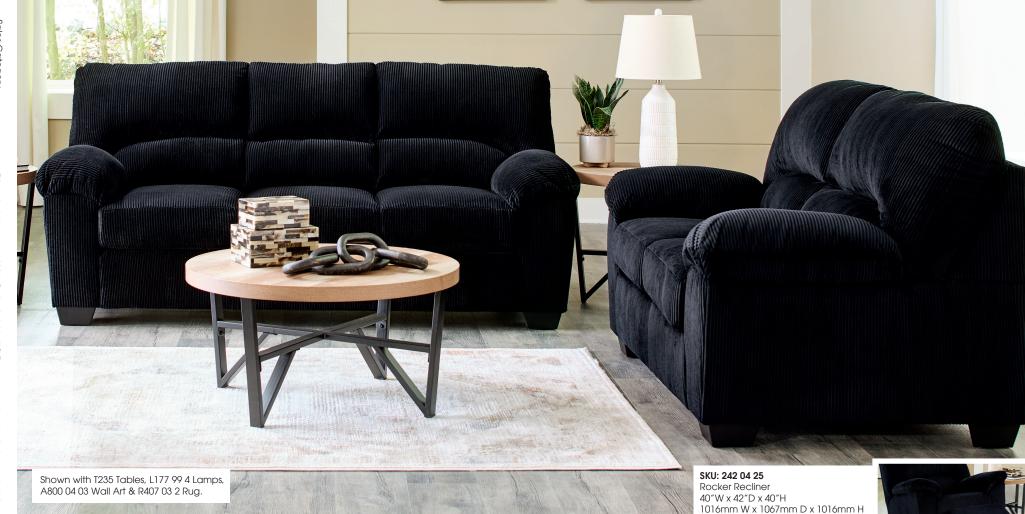

## "SimpleJoy-Onyx" 242 04

100% Polyester Cleaning Code: W SKU: 242 04 38

Sofa

83"W x 38"D x 40"H 2109mm W x 966mm D x 1016mm H

## SKU: 242 04 35

Loveseat 63"W x 38"D x 40"H 1601mm W x 966mm D x 1016mm H

## Features:

- Frame constructions have been rigorously tested to simulate the home and transportation environments for improved durability
- Frame components are secured with combinations of glue, blocks, interlocking panels and staples
- Seats and back spring rails are cut from mixed hardwood and engineered lumber
- Stripes and patterns are match cut
- All fabrics are pre-approved for wearability and durability against AHFA standards
- Cushions are constructed of High-resiliency foam cushions wrapped in thick poly fiber
- Features loose non-reversible cushions along with attached channeled back cushions
- Features a Casual Contemporary design
- Upholstered in a plush Polyester Corduroy cover with a buttery soft feel
- Features plush pillow top arm
- Features tri-block accent legs
- Platform foundation system resists sagging 3x better than spring system after 20,000 testing cycles by providing more even support
- Smooth platform foundation maintains tight, wrinkle-free look without dips or sags that can occur over time with sinuous spring foundations