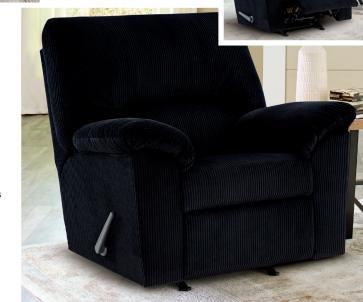

## Features:

- Frame constructions have been rigorously tested to simulate the home and transportation environments for improved durability
- Frame components are secured with combinations of glue, blocks, interlocking panels and staples
- Seats and back spring rails are cut from mixed hardwood and engineered lumber
- Stripes and patterns are match cut
- All fabrics are pre-approved for wearability and durability against AHFA standards
- Cushions are constructed of High-resiliency foam cushions wrapped in thick poly fiber
- Features loose non-reversible cushions along with attached channeled back cushions
- Features a Casual Contemporary design
- Upholstered in a plush Polyester Corduroy cover with a buttery soft feel
- Features plush pillow top arm
- Features tri-block accent legs
- Platform foundation system resists sagging 3x better than spring system after 20,000 testing cycles by providing more even support
- Smooth platform foundation maintains tight, wrinkle-free look without dips or sags that can occur over time with sinuous spring foundations