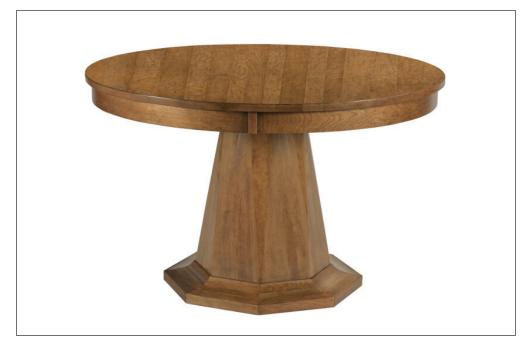

## ARRAY ROUND DINING TABLE -COMPLETE

A room that is well suited for a round table is most often also a space where the base of the table will get noticed. And that makes the Array dining table an excellent consideration where round dining is an option. The lines are both distinctive and yet simple as they enhance the character of the solid cherry without fuss. And if the base is a good supporting role for such beautiful material, then the top is the star of the show. And to keep the table looking great even with everyday use, Kincaid Furniture's KinGuard performance finish is used as a protective clear lacquer to help protect the finish from everyday spills.

## Dimensions

| Height: | 30" |
|---------|-----|
| Width:  | 48" |
| Length: | 48" |

Visit KincaidFurniture.com