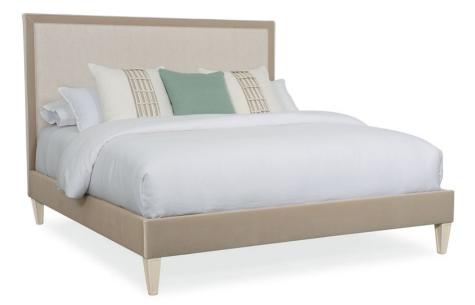

## LOVIE DOVIE - KING

cla-420-123

#### **DIMENSIONS:** 80.5W x 85D x 59.5H

Thoughtfully designed for connoisseurs of comfort and style, this luxe upholstered bed completes any bedroom. Its plush, fabric-covered headboard is perfect for reading in bed or lying back to watch a favorite show. A coordinated upholstered footboard and siderails complete the look while adding a touch of contemporary appeal. Gorgeous tapered legs finished in Pearl Drop add another layer of beauty and an element of the unexpected. Together, the effect is one of understated glamour perfect for modern living.

**CONSTRUCTION:** Mattress Opening: 78" x 82". | Floor to top of slat: low setting 9"; high setting 11.75" (Adjustable metal brackets). | Floor to bottom of side rail: 8". | Floor to top of side rail: 16". | Will accommodate adjustable bed frame |.