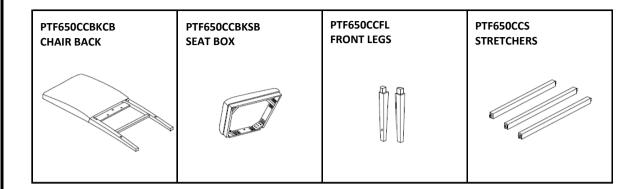

## **PART LIST FOR TF650CCBK**



## **HARDWARE PACK**

(PTF650H)

| NO. | DESCRIPTION      |  | DIMENSION    | Q'TY  |
|-----|------------------|--|--------------|-------|
| 1   | SHORT<br>BOLT    |  | Ø1/4" x 40mm | 7pcs  |
| 2   | LONG<br>BOLT     |  | Ø1/4" x 80mm | 4pcs  |
| 3   | SPRING<br>WASHER |  | Ø1/4"        | 11pcs |
| 4   | FLAT<br>WASHER   |  | Ø1/4"        | 11pcs |
| 5   | WOOD<br>SCREW    |  | Ø1/4" x 50mm | 6pcs  |
| 6   | ALLEN<br>KEY     |  | 5mm          | 1pcs  |

## **PART LIST FOR TF650CCBK**



| PRODUCT DETAILS |                       |  |  |
|-----------------|-----------------------|--|--|
| SEAT BOX        | R/W, PU, FOAM         |  |  |
| CHAIR BACK      | R/W, PU, FOAM         |  |  |
| LEG             | RUBBERWOOD            |  |  |
| PRODUCT SIZE    | 37" x 18" x 22"       |  |  |
| CART