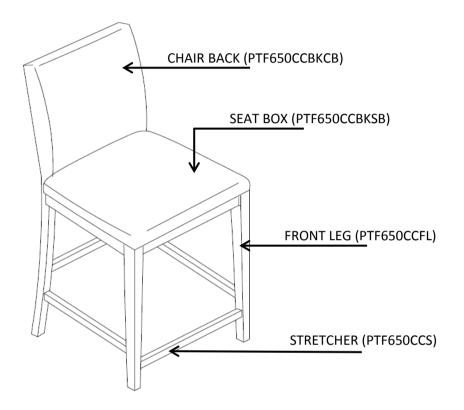

## **PART LIST FOR TF650CCBK**



## **HARDWARE PACK**

(PTF650H)

| NO. | DESCRIPTION      |  | DIMENSION    | Q'TY  |
|-----|------------------|--|--------------|-------|
| 1   | SHORT<br>BOLT    |  | Ø1/4" x 40mm | 7pcs  |
| 2   | LONG<br>BOLT     |  | Ø1/4" x 80mm | 4pcs  |
| 3   | SPRING<br>WASHER |  | Ø1/4"        | 11pcs |
| 4   | FLAT<br>WASHER   |  | Ø1/4"        | 11pcs |
| 5   | WOOD<br>SCREW    |  | Ø1/4" x 50mm | 6pcs  |
| 6   | ALLEN<br>KEY     |  | 5mm          | 1pcs  |

## **PART LIST FOR TF650CCBK**



| PRODUCT DETAILS |                       |  |  |
|-----------------|-----------------------|--|--|
| SEAT BOX        | R/W, PU, FOAM         |  |  |
| CHAIR BACK      | R/W, PU, FOAM         |  |  |
| LEG             | RUBBERWOOD            |  |  |
| PRODUCT SIZE    | 37" x 18" x 22"       |  |  |
| CARTON SIZE     | 38.3" x 18.3" x 13.5" |  |  |
| NET WEIGHT      | 36.4 LBS/ 2PCS        |  |  |
| GROSS WEIGHT    | 43 LBS/ 2PCS          |  |  |
| CU.FT.          | 5.65'/2PCS            |  |  |

**MADE IN VIETNAM**