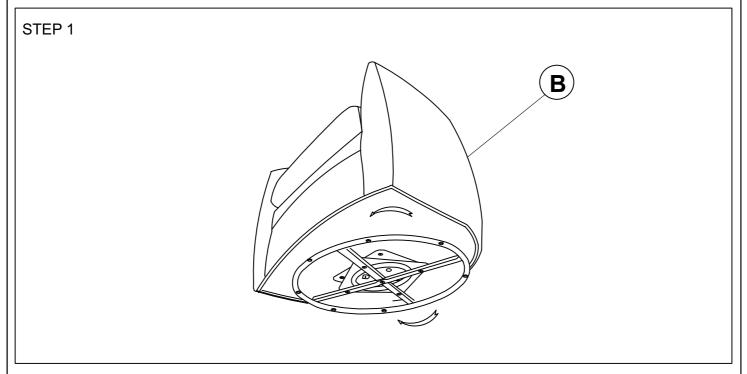

| PART LIST |              |      |                                                                                                                 |
|-----------|--------------|------|-----------------------------------------------------------------------------------------------------------------|
| NO.       | PART DESC    | Q'TY | CODE                                                                                                            |
| Α         | SEAT CUSHION | 1    | PU-8580-4552-101SEC<br>PU-8580-9800-101SEC<br>PU-8580-9801-101SEC<br>PU-8580-9802-101SEC<br>PU-8580-9803-101SEC |
| В         | CHAIR BODY   | 1    |                                                                                                                 |