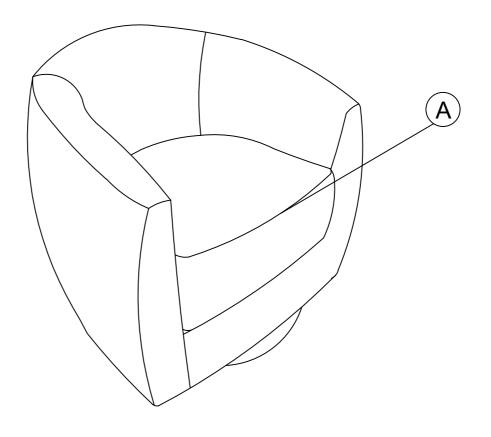

| PART LIST |              |      |                                                                                                                 |
|-----------|--------------|------|-----------------------------------------------------------------------------------------------------------------|
| NO.       | PART DESC    | Q'TY | CODE                                                                                                            |
| Α         | SEAT CUSHION | 1    | PU-8580-4552-101SEC<br>PU-8580-9800-101SEC<br>PU-8580-9801-101SEC<br>PU-8580-9802-101SEC<br>PU-8580-9803-101SEC |
| В         | CHAIR BODY   | 1    |                                                                                                                 |