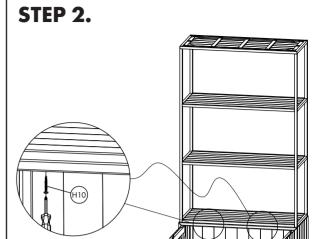

| <b>J</b> | 8              |
| Н3  | SPRING WASHER M8 |          | 8              |
| H4  | WASHER M8        |          | 8              |
| H5  | ALLEN KEY M4     |          | 1              |
| Н6  | WALL ANCHOR      |          | 2              |
| H7  | SCREW M6 x 60    | Gamman   | 2              |
| Н8  | METAL PLATE      |          | 2              |
| Н9  | METAL PLATE      | -        | 2              |
| H10 | SCREW M4 x 40    | Gummun   | 2              |
| H11 | SCREW DRIVER     |          | NOT<br>PROVIDE |

## NOTES.

Thank you for purchasing this quality product! Be sure to check all packing material carefully for small part that may have come loose inside the carton during shipping.

**CAUTION:** The item is heavy, assembly should be performed by two people.

STEP 1.