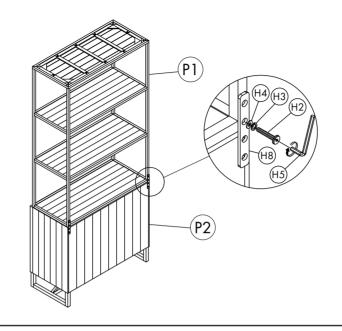

#### PARTS LIST

| NO. | DESCRIPTION  | IMAGE | Q'TY |
|-----|--------------|-------|------|
| P1  | TOP SHELF    |       | 1    |
| P2  | BASE CABINET |       | 1    |

#### HARDWARE LIST

| NO. | DESCRIPTION      | IMAGE    | Q′TY           |
|-----|------------------|----------|----------------|
| H1  | BOLT M6 x 20     | <b>J</b> | 4              |
| H2  | BOLT M8 x 20     | <b>J</b> | 8              |
| Н3  | SPRING WASHER M8 |          | 8              |
| H4  | WASHER M8        |          | 8              |
| H5  | ALLEN KEY M4     |          | 1              |
| Н6  | WALL ANCHOR      |          | 2              |
| H7  | SCREW M6 x 60    | Gamman   | 2              |
| Н8  | METAL PLATE      |          | 2              |
| Н9  | METAL PLATE      | -        | 2              |
| H10 | SCREW M4 x 40    | Gummun   | 2              |
| H11 | SCREW DRIVER     |          | NOT<br>PROVIDE |