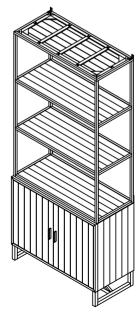

#### PARTS LIST

| NO. | DESCRIPTION  | IMAGE | Q'TY |
|-----|--------------|-------|------|
| P1  | TOP SHELF    |       | 1    |
| P2  | BASE CABINET |       | 1    |