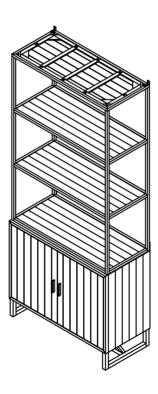

# **ASSEMBLY INSTRUCTIONS.**

SIERRA BOOKSHELF NATURAL

FR-1043-24

THANK YOU FOR YOUR PURCHASE!