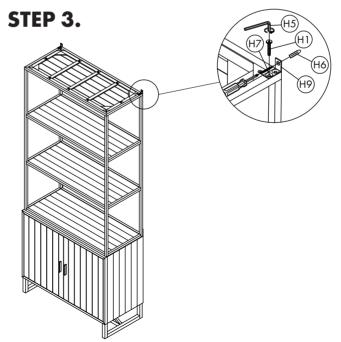

#### HARDWARE LIST

| NO. | DESCRIPTION      | IMAGE    | Q′TY           |
|-----|------------------|----------|----------------|
| H1  | BOLT M6 x 20     | <b>J</b> | 4              |
| H2  | BOLT M8 x 20     | <b>J</b> | 8              |
| Н3  | SPRING WASHER M8 |          | 8              |
| H4  | WASHER M8        |          | 8              |
| H5  | ALLEN KEY M4     |          | 1              |
| Н6  | WALL ANCHOR      |          | 2              |
| H7  | SCREW M6 x 60    | Gamman   | 2              |
| Н8  | METAL PLATE      |          | 2              |
| Н9  | METAL PLATE      | -        | 2              |
| H10 | SCREW M4 x 40    | Gummun   | 2              |
| H11 | SCREW DRIVER     |          | NOT<br>PROVIDE |