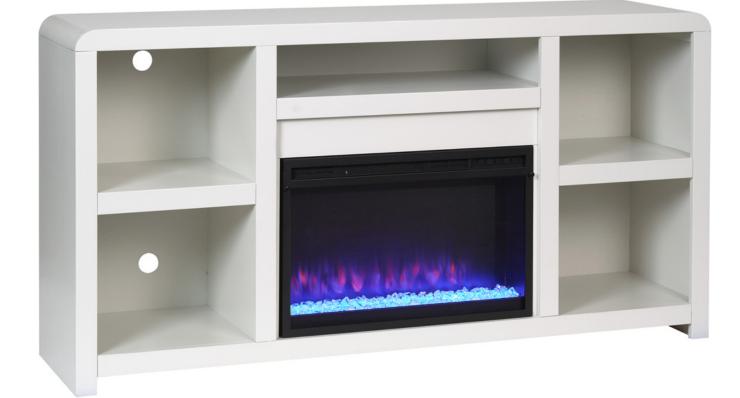

## **66" FIREPLACE CONSOLE**

## + FEATURES & BENEFITS

Designed, Assembled, & Finished with American Pride in Phoenix, Arizona, using Domestic and Imported Materials.

**Dado construction:** The products frame is built using dado construction techniques that increase the durability and longevity of the product.

Cord Management: Engineered to allow cords to pass through the furniture to an outlet.

**Electric Fireplace**: Heater provides supplemental zone heating for small and large rooms. Tempered glass front display includes a traditional log set and ember bed. Eco-friendly, energy efficient fireplace does not emit any emissions or other hazardous byproducts. Remote control (batteries included) to provide added convenience. Flame effect can be operated with or without heat, providing the ambiance of a gentle rolling fire all year long. 4,600 BTU heater provides supplemental zone heating for up to 400 square feet.