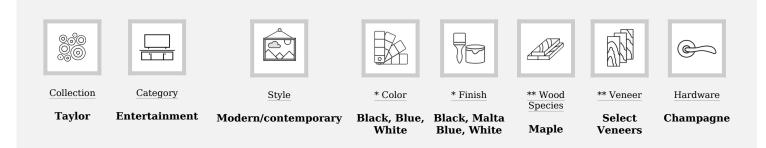

## + PRODUCT SPECS

\* Please note some color variations of our furniture finishes and fabrics are possible due to room lighting and personal computer resolution settings. Not all finish options may be available for certain products. Please use as a reference only.

\*\* For certain components, aspenhome uses certain construction materials when needed such as engineered wood to increase ease of use, safety, and value.

|             |                       |            | Prod | Product Dims (in) |    |    | Carton Dims (in) |    |       |     |  |
|-------------|-----------------------|------------|------|-------------------|----|----|------------------|----|-------|-----|--|
| Sku         | Desc                  | Finish     | W    | н                 | D  | W  | н                | D  | Cubes | LBS |  |
| MYY1940-BLK | 66" Fireplace Console | Black      | 66   | 34                | 17 | 68 | 37               | 19 | 27    | 140 |  |
| MYY1940-MBL | 66" Fireplace Console | Malta Blue | 66   | 34                | 17 | 68 | 37               | 19 | 27    | 140 |  |
| MYY1940-WHI | 66" Fireplace Console | White      | 66   | 34                | 17 | 68 | 37               | 19 | 27    | 140 |  |