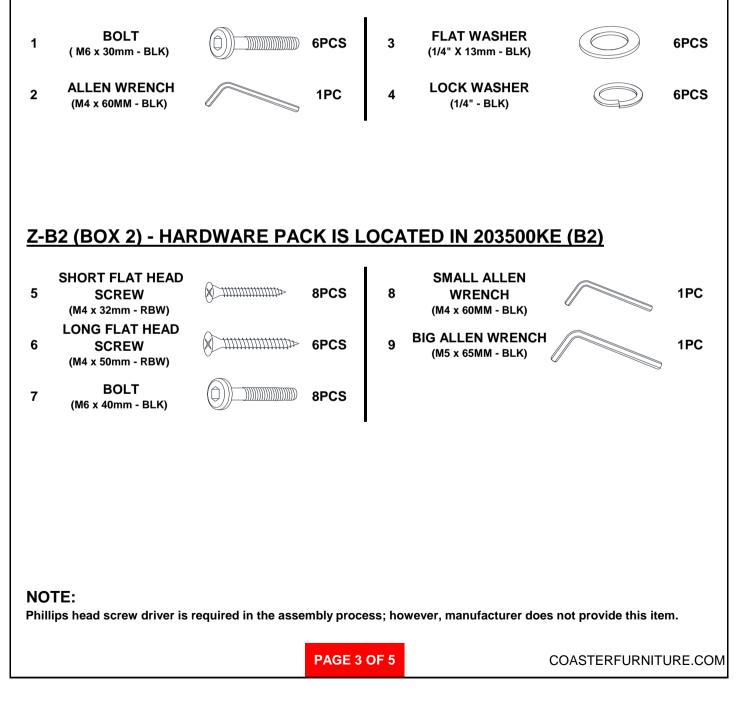

### HARDWARE IDENTIFICATION

### Z-B1 (BOX 1) - HARDWARE PACK IS LOCATED IN 203500KE (B1)