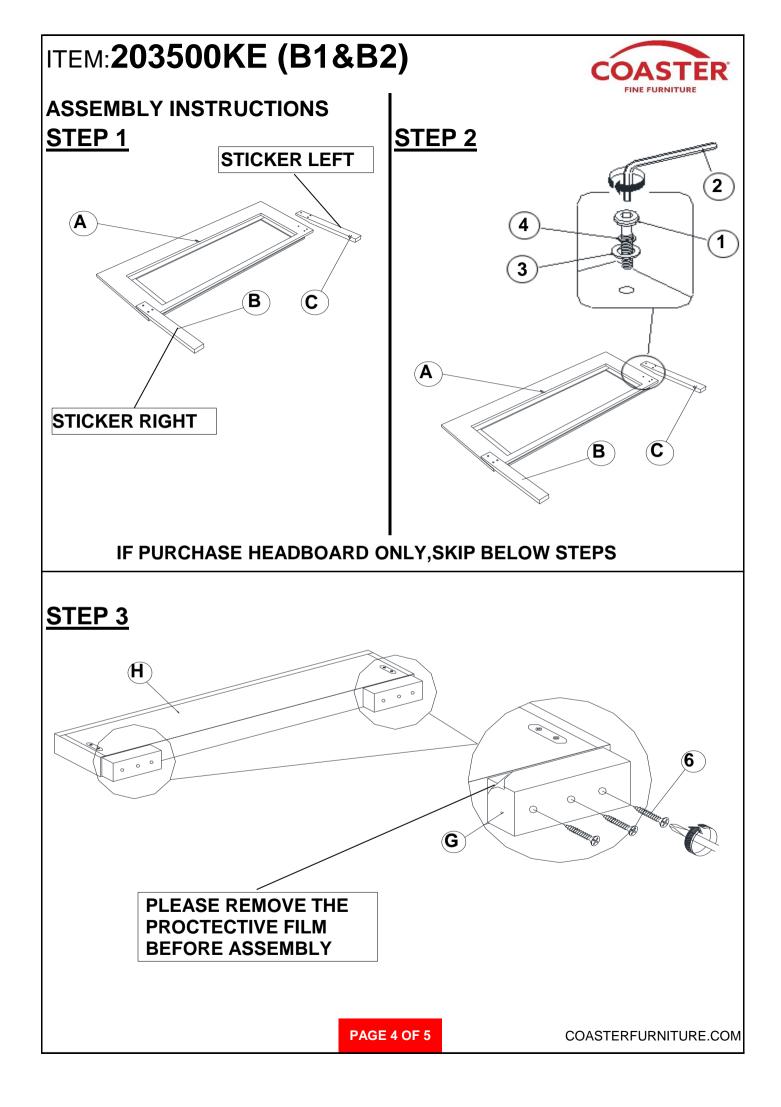

# ITEM:203500KE (B1&B2)

### **ASSEMBLY INSTRUCTIONS**

### **ASSEMBLY TIPS:**

1. Remove hardware from box and sort by size.

WARNING!

- 2. Please check to see that all hardware and parts are present prior to start of assembly.
- 3. Please follow attached instructions in the same sequence as numbered to assure fast & easy assembly.

#### ASSEMBLY TIPS:

- 1. Remove hardware from box and sort by size.
- 2. Please check to see that all hardware and parts are present prior to start of assembly.
- 3. Please follow attached instructions in the same sequence as numbered to assure fast & easy assembly.