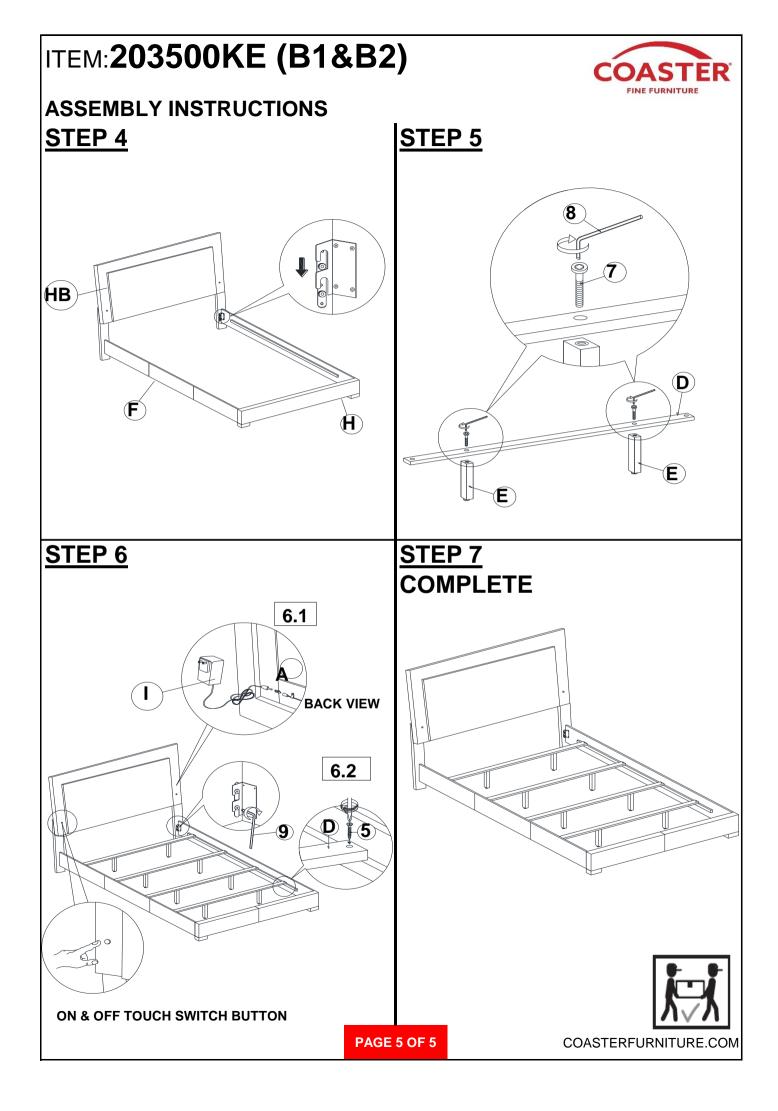

attempt to repair or modify parts that are broken or defective. Please contact the store immediately.

2. This product is for home use only and not intended for commercial establishments.



# ITEM:203500KE (B1&B2)





#### ASSEMBLY TIPS:

- 1. Remove hardware from box and sort by size.
- 2. Please check to see that all hardware and parts are present prior to start of assembly.
- 3. Please follow attached instructions in the same sequence as numbered to assure fast & easy assembly.



#### WARNING!

1. Don't attempt to repair or modify parts that are broken or defective. Please contact the store immediately.

2. This product is for home use only and not intended for commercial establishments.

### HARDWARE IDENTIFICATION

### Z-B1 (BOX 1) - HARDWARE PACK IS LOCATED IN 203500KE (B1)