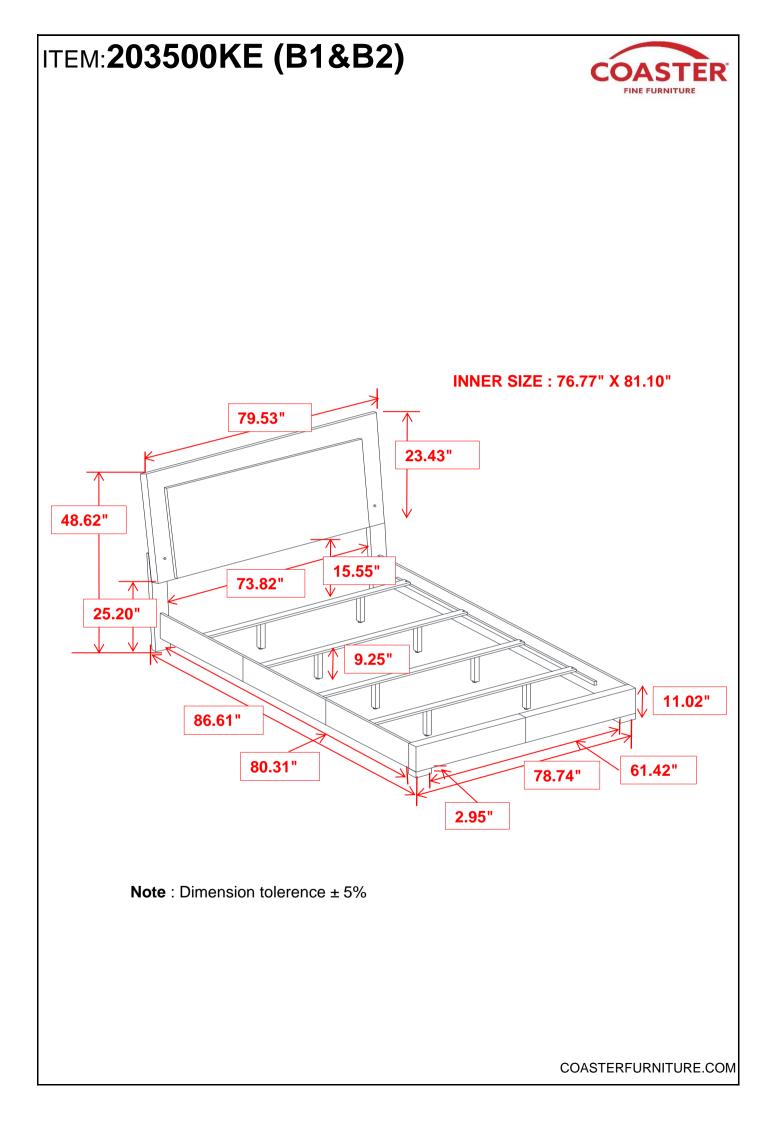

ttempt to repair or modify parts that are broken or defective. Please contact the store immediately.

2. This product is for home use only and not intended for commercial establishments.



# ITEM:203500KE (B1&B2)





#### ASSEMBLY TIPS:

- 1. Remove hardware from box and sort by size.
- 2. Please check to see that all hardware and parts are present prior to start of assembly.
- 3. Please follow attached instructions in the same sequence as numbered to assure fast & easy assembly.



#### WARNING!

1. Don't attempt to repair or modify parts that are broken or defective. Please contact the store immediately.

2. This product is for home use only and not intended for commercial establishments.

### HARDWARE IDENTIFICATION

### Z-B1 (BOX 1) - HARDWARE PACK IS LOCATED IN 203500KE (B1)