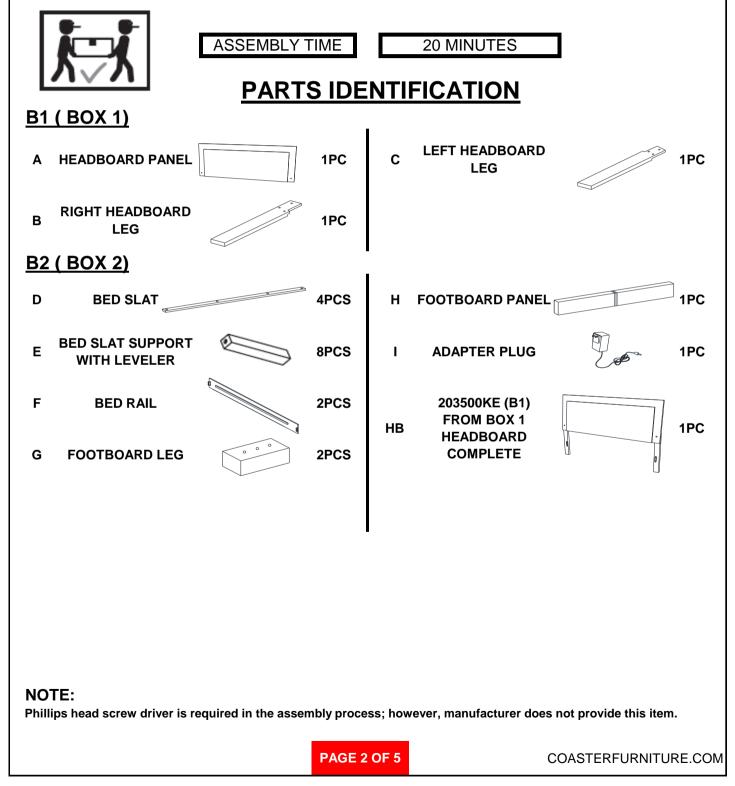

## ASSEMBLY INSTRUCTIONS COASTER FINE FURNITURE



Fine Furniture for every stage of life



REVISION 0 : 07/09/2015 REVISOIN 1 : 07/25/2019

COASTERFURNITURE.COM

PAGE 1 OF 5

# ITEM:203500KE (B1&B2)

### **ASSEMBLY INSTRUCTIONS**



### **ASSEMBLY TIPS:**

1. Remove hardware from box and sort by size.

WARNING!

- 2. Please check to see that all hardware and parts are present prior to start of assembly.
- 3. Please follow attached instructions in the same sequence as numbered to assure fast & easy assembly.



1. Don't attempt to repair or modify parts that are broken or defective. Please contact the store immediately.

2. This product is for home use only and not intended for commercial establishments.



# ITEM:203500KE (B1&B2)





#### ASSEMBLY TIPS:

- 1. Remove hardware from box and sort by size.
- 2. Please check to see that all hardware and parts are present prior to start of assembly.
- 3. Please follow attached instructions in the same sequence as numbered to assure fast & easy assembly.



#### WARNING!

1. Don't attempt to repair or modify parts that are broken or defective. Please contact the store immediately.

2. This product is for home use only and not intended for commercial establishments.

### HARDWARE IDENTIFICATION

### Z-B1 (BOX 1) - HARDWARE PACK IS LOCATED IN 203500KE (B1)