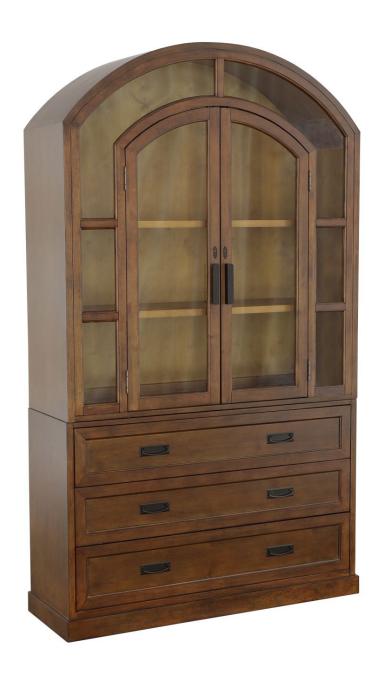

# BD Collection For Fairfield Edward Curio Cabinet

4308-18

**BD Collection For Fairfield** 

### Description

This arched curio cabinet features glass doors that open to shelving, includes a light feature within, and offers three drawers with antique-inspired hardware. This curio cabinet would be a standout in a large dining room, kitchen, or elsewhere.

#### **Details**

Additional info Finished in English Honey. Features Three Drawers. Two Glass inset Doors . Two

Wooden Shelves.

Materials Ash Solids and Veneers

Finish English Honey
Finish options Not Available