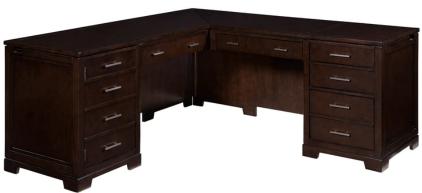

## Executive L-shape Desk 79187

hekman.com

Top is comprised of ash veneer.

Balance of case is ash solids and ash veneers.

Satin nickel finished hardware.

Mocha finish.

Ships in multiple cartons for easy home delivery.

Some assembly required.

Right Side: Drop-front center drawer with keyboard pull-out. One locking file drawer, two box drawers and pull-out writing surface.

Left Side: Drop front center drawer with keyboard pullout. One box drawer, one door with pull-out tray and pull-out writing surface.