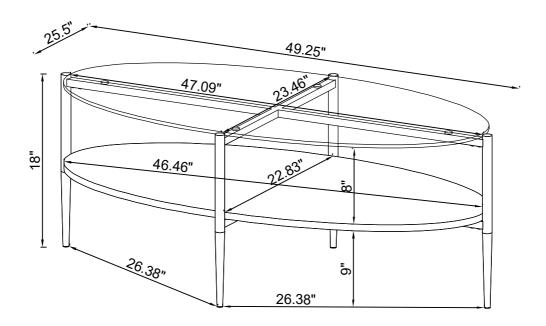

## ITEM:723278 ASSEMBLY INSTRUCTIONS

Product Size : 1251 X 648 X 457 H (MM)

Product Size: 49.25" X 25.5" X 18"

Note: Dimension tolerance ±5%