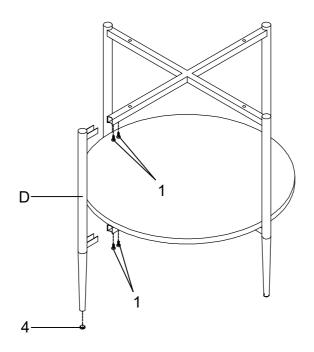

|            |             |   |                    |  |      |  |  |  |
| 1                       | SHORT BOLT<br>(1/4" x 12mm SR)  | (a) Miles  | 16PCS       | 4 | CAP<br>(¢15mm BLK) |  | 4PCS |  |  |  |
| 2                       | MEDIUM BOLT<br>(1/4" x 28mm SR) |            | 4PCS        | 5 | ALLEN KEY<br>(4mm) |  | 1PC  |  |  |  |
| 3                       | SUCTION CUP                     |            | 4PCS        |   |                    |  |      |  |  |  |
|                         |                                 | COASTERFUF | RNITURE.COM |   |                    |  |      |  |  |  |

## ITEM:723277 ASSEMBLY INSTRUCTIONS



STEP 1

Do not tighten until each step is completed or instructed.



### STEP 2



PAGE 3 OF 5

# ITEM:723277 ASSEMBLY INSTRUCTIONS STEP 3





## STEP 4 COMPLETE



COMPLETE



PAGE 4 OF 5

## ITEM:723277 ASSEMBLY INSTRUCTIONS



Product Size: 533 DIA X 610 H (MM)

Product Size: 21" DIA X 24"



Note: Dimension tolerance ±5%



## ASSEMBLY INSTRUCTIONS COASTER FINE FURNITURE



Fine Furniture for every stage of life

### 723278 COFFEE TABLE

REVISION 0: 01/12/2021 REVISION 1: 11/23/2022

PAGE 1 OF 5

## ITEM:723278 ASSEMBLY INSTRUCTIONS



### **ASSEMBLY TIPS:**

- 1. Remove hardware from box and sort by size.
- 2. Please check to see that all hardware and parts are present prior to start of assembly.
- 3. Please follow attached instructions in the same sequence as numbered to assure fast & easy assembly.



### **WARNING!**

- 1. Don't attempt to repair or modify parts that are broken or defective. Please contact the store imm