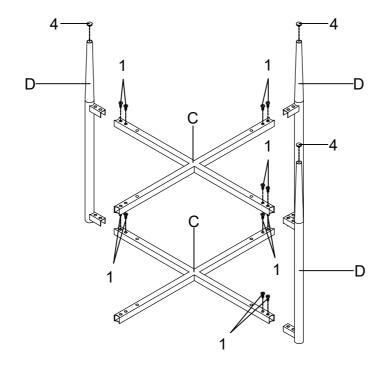

## ITEM:723277 ASSEMBLY INSTRUCTIONS

STEP 1

Do not tighten until each step is completed or instructed.