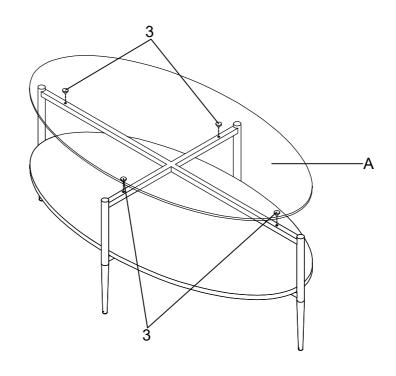

|          |       |   |                    |  |      |  |  |  |
| 1                                | SHORT BOLT<br>(1/4" x 12mm SR)  | <b>D</b> | 16PCS | 4 | CAP<br>(ø15mm BLK) |  | 4PCS |  |  |  |
| 2                                | MEDIUM BOLT<br>(1/4" x 28mm SR) |          | 4PCS  | 5 | ALLEN KEY<br>(4mm) |  | 1PC  |  |  |  |
| 3                                | SUCTION CUP                     |          | 4PCS  |   |                    |  |      |  |  |  |
| PAGE 2 OF 5 COASTERFURNITURE.COM |                                 |          |       |   |                    |  |      |  |  |  |

## ITEM:723278 ASSEMBLY INSTRUCTIONS



STEP 1

Do not tighten until each step is completed or instructed.



### STEP 2



# ITEM:723278 ASSEMBLY INSTRUCTIONS STEP 3





### STEP 4



COMPLETE



PAGE 4 OF 5

## ITEM:723278 ASSEMBLY INSTRUCTIONS



Product Size : 1251 X 648 X 457 H (MM)

Product Size: 49.25" X 25.5" X 18"



Note: Dimension tolerance ±5%