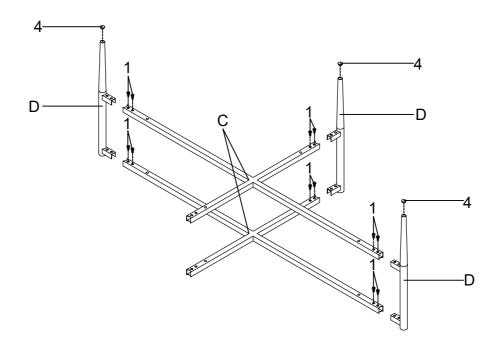

## ITEM:723277 ASSEMBLY INSTRUCTIONS

STEP 1

Do not tighten until each step is completed or instructed.

### STEP 2

PAGE 3 OF 5