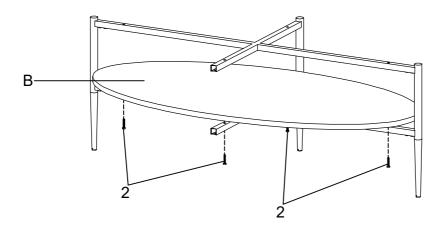

|  |
| HARDWARE IDENTIFICATION          |                                 |          |       |   |                    |  |      |  |  |  |
| 1                                | SHORT BOLT<br>(1/4" x 12mm SR)  | <b>D</b> | 16PCS | 4 | CAP<br>(ø15mm BLK) |  | 4PCS |  |  |  |
| 2                                | MEDIUM BOLT<br>(1/4" x 28mm SR) |          | 4PCS  | 5 | ALLEN KEY<br>(4mm) |  | 1PC  |  |  |  |
| 3                                | SUCTION CUP                     |          | 4PCS  |   |                    |  |      |  |  |  |
| PAGE 2 OF 5 COASTERFURNITURE.COM |                                 |          |       |   |                    |  |      |  |  |  |

## ITEM:723278 ASSEMBLY INSTRUCTIONS



STEP 1

Do not tighten until each step is completed or instructed.



### STEP 2



# ITEM:723278 ASSEMBLY INSTRUCTIONS STEP 3





### STEP 4



COMPLETE



PAGE 4 OF 5

## ITEM:723278 ASSEMBLY INSTRUCTIONS



Product Size : 1251 X 648 X 457 H (MM)

Product Size: 49.25" X 25.5" X 18"



Note: Dimension tolerance ±5%