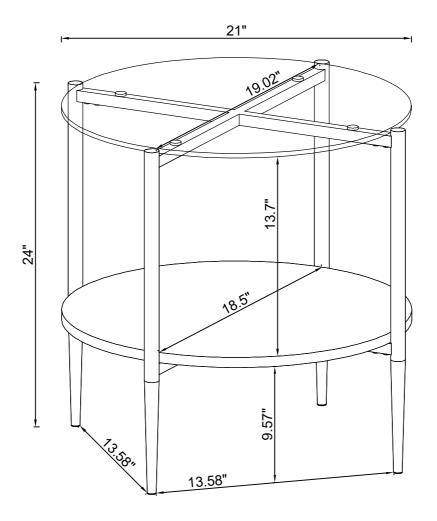

## ITEM:723277 ASSEMBLY INSTRUCTIONS

Product Size: 533 DIA X 610 H (MM)

Product Size: 21" DIA X 24"

Note: Dimension tolerance ±5%