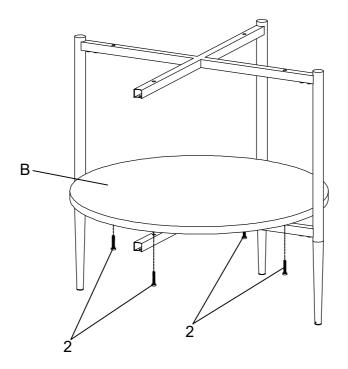

|  |  |  |
| HARDWARE IDENTIFICATION |                                 |            |             |   |                    |  |      |  |  |  |
| 1                       | SHORT BOLT<br>(1/4" x 12mm SR)  | (a) Miles  | 16PCS       | 4 | CAP<br>(¢15mm BLK) |  | 4PCS |  |  |  |
| 2                       | MEDIUM BOLT<br>(1/4" x 28mm SR) |            | 4PCS        | 5 | ALLEN KEY<br>(4mm) |  | 1PC  |  |  |  |
| 3                       | SUCTION CUP                     |            | 4PCS        |   |                    |  |      |  |  |  |
|                         |                                 | COASTERFUF | RNITURE.COM |   |                    |  |      |  |  |  |

## ITEM:723277 ASSEMBLY INSTRUCTIONS



STEP 1

Do not tighten until each step is completed or instructed.



### STEP 2



PAGE 3 OF 5

# ITEM:723277 ASSEMBLY INSTRUCTIONS STEP 3





## STEP 4 COMPLETE



COMPLETE



PAGE 4 OF 5

## ITEM:723277 ASSEMBLY INSTRUCTIONS



Product Size: 533 DIA X 610 H (MM)

Product Size: 21" DIA X 24"



Note: Dimension tolerance ±5%



## ASSEMBLY INSTRUCTIONS COASTER FINE FURNITURE



Fine Furniture for every stage of life

### 723278 COFFEE TABLE

REVISION 0: 01/12/2021 REVISION 1: 11/23/2022

PAGE 1 OF 5

## ITEM:723278 ASSEMBLY INSTRUCTIONS



### **ASSEMBLY TIPS:**

- 1. Remove hardware from box and sort by size.
- 2. Please check to see that all hardware and parts are present prior to start of assembly.
- 3. Please follow attached instructions in the same sequence as numbered to assure fast & easy assembly.



### **WARNING!**

- 1. Don't attempt to repair or modify par