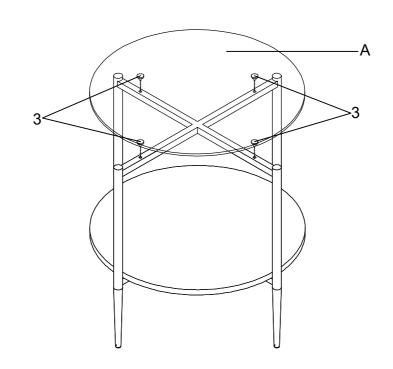

### PARTS IDENTIFICATION

| A                       | GLASS                           |            |             |   |                    |  | 1PC  |  |  |  |
|-------------------------|---------------------------------|------------|-------------|---|--------------------|--|------|--|--|--|
| В                       | SHELF PANE                      | L          |             |   |                    |  | 1PC  |  |  |  |
| С                       | FRAME                           |            |             |   |                    |  | 2PCS |  |  |  |
| D                       | LEG                             |            |             |   |                    |  | 4PCS |  |  |  |
| HARDWARE IDENTIFICATION |                                 |            |             |   |                    |  |      |  |  |  |
| 1                       | SHORT BOLT<br>(1/4" x 12mm SR)  | (a) Miles  | 16PCS       | 4 | CAP<br>(¢15mm BLK) |  | 4PCS |  |  |  |
| 2                       | MEDIUM BOLT<br>(1/4" x 28mm SR) |            | 4PCS        | 5 | ALLEN KEY<br>(4mm) |  | 1PC  |  |  |  |
| 3                       | SUCTION CUP                     |            | 4PCS        |   |                    |  |      |  |  |  |
|                         |                                 | COASTERFUF | RNITURE.COM |   |                    |  |      |  |  |  |

## ITEM:723277 ASSEMBLY INSTRUCTIONS

STEP 1

Do not tighten until each step is completed or instructed.