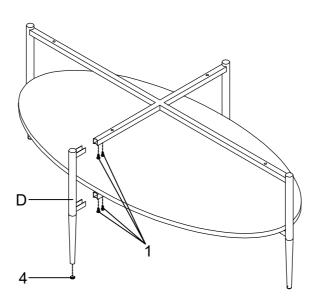

|          |       |   |                    |  |      |  |  |  |
| 1                                | SHORT BOLT<br>(1/4" x 12mm SR)  | <b>D</b> | 16PCS | 4 | CAP<br>(ø15mm BLK) |  | 4PCS |  |  |  |
| 2                                | MEDIUM BOLT<br>(1/4" x 28mm SR) |          | 4PCS  | 5 | ALLEN KEY<br>(4mm) |  | 1PC  |  |  |  |
| 3                                | SUCTION CUP                     |          | 4PCS  |   |                    |  |      |  |  |  |
| PAGE 2 OF 5 COASTERFURNITURE.COM |                                 |          |       |   |                    |  |      |  |  |  |

## ITEM:723278 ASSEMBLY INSTRUCTIONS



STEP 1

Do not tighten until each step is completed or instructed.



### STEP 2



# ITEM:723278 ASSEMBLY INSTRUCTIONS STEP 3





### STEP 4



COMPLETE



PAGE 4 OF 5

## ITEM:723278 ASSEMBLY INSTRUCTIONS



Product Size : 1251 X 648 X 457 H (MM)

Product Size: 49.25" X 25.5" X 18"



Note: Dimension tolerance ±5%