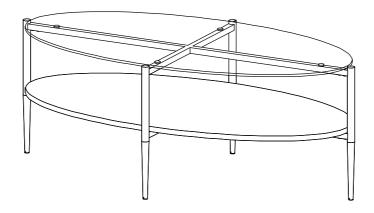

### PARTS IDENTIFICATION

| A                                | GLASS                           |          |       |   |                    |  | 1PC  |  |  |  |
|----------------------------------|---------------------------------|----------|-------|---|--------------------|--|------|--|--|--|
| В                                | SHELF PANEI                     | _        |       |   |                    |  | 1PC  |  |  |  |
| С                                | FRAME                           |          |       |   |                    |  | 2PCS |  |  |  |
| D                                | LEG                             |          |       |   |                    |  | 4PCS |  |  |  |
| HARDWARE IDENTIFICATION          |                                 |          |       |   |                    |  |      |  |  |  |
| 1                                | SHORT BOLT<br>(1/4" x 12mm SR)  | <b>D</b> | 16PCS | 4 | CAP<br>(ø15mm BLK) |  | 4PCS |  |  |  |
| 2                                | MEDIUM BOLT<br>(1/4" x 28mm SR) |          | 4PCS  | 5 | ALLEN KEY<br>(4mm) |  | 1PC  |  |  |  |
| 3                                | SUCTION CUP                     |          | 4PCS  |   |                    |  |      |  |  |  |
| PAGE 2 OF 5 COASTERFURNITURE.COM |                                 |          |       |   |                    |  |      |  |  |  |

## ITEM:723278 ASSEMBLY INSTRUCTIONS

STEP 1

Do not tighten until each step is completed or instructed.

## ITEM:723278 ASSEMBLY INSTRUCTIONS

Product Size : 1251 X 648 X 457 H (MM)

Product Size: 49.25" X 25.5" X 18"

Note: Dimension tolerance ±5%