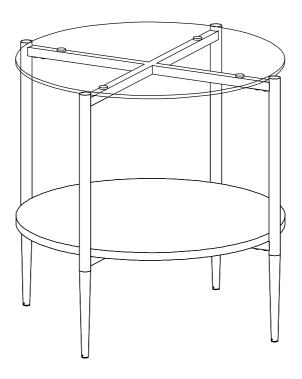

## ITEM:723277 ASSEMBLY INSTRUCTIONS

Product Size: 533 DIA X 610 H (MM)

Product Size: 21" DIA X 24"

Note: Dimension tolerance ±5%