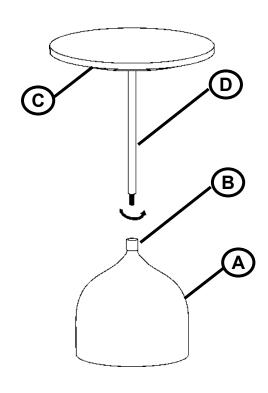

### **ASSEMBLY INSTRUCTIONS**

STEP 1

STEP 2

STEP 3

STEP 4
COMPLETE

PAGE 3 OF 3

ITEM: 930249

**Note: Dimension tolerance ±5%**

### PARTS IDENTIFICATION

| A | BASE            | 1PC |
|---|-----------------|-----|
| В | САР             | 1PC |
| С | ТОР             | 1PC |
| D | PEDESTAL COLUMN | 1PC |