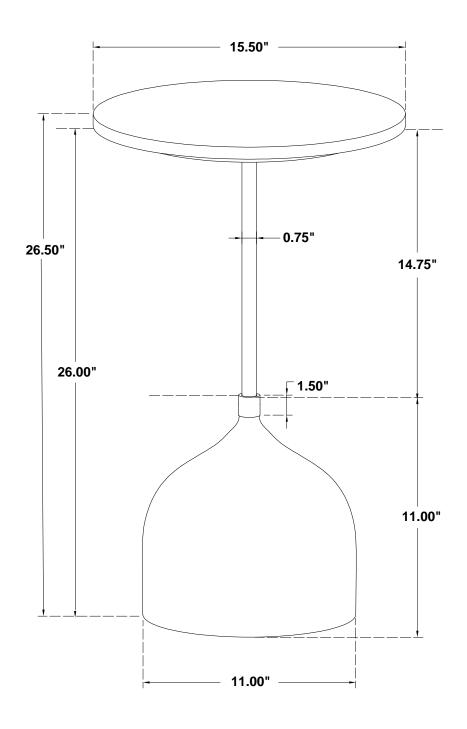

### **ASSEMBLY INSTRUCTIONS**

STEP 1

STEP 2

STEP 3

STEP 4
COMPLETE

PAGE 3 OF 3

ITEM: 930249

**Note: Dimension tolerance ±5%**