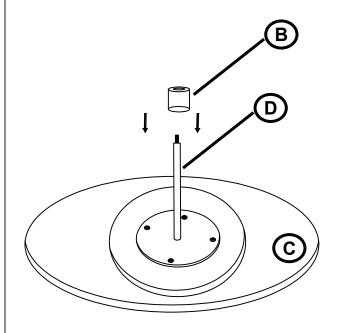

### **ASSEMBLY INSTRUCTIONS**

STEP 1

STEP 2

STEP 3

STEP 4
COMPLETE

PAGE 3 OF 3

ITEM: 930249

**Note: Dimension tolerance ±5%**

### PARTS IDENTIFICATION

| A | BASE            | 1PC |
|---|-----------------|-----|
| В | САР             | 1PC |
| С | ТОР             | 1PC |
| D | PEDESTAL COLUMN | 1PC |