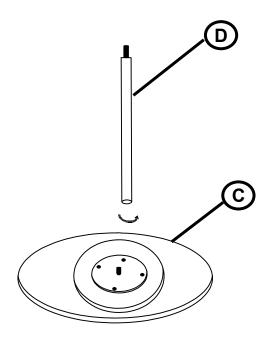

### **ASSEMBLY INSTRUCTIONS**

STEP 1

STEP 2

STEP 3

STEP 4
COMPLETE

PAGE 3 OF 3

ITEM: 930249

**Note: Dimension tolerance ±5%**

### PARTS IDENTIFICATION

| A | BASE            | 1PC |
|---|-----------------|-----|
| В | САР             | 1PC |
| С | ТОР             | 1PC |
| D | PEDESTAL COLUMN | 1PC |