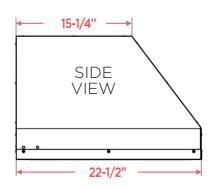

#### **DIMENSIONS**

H 12"

W 40-3/8"

D 22-1/2"

# **CUTOUT DIMENSIONS**

**XOIL4222KSE** 40-1/2"W x 22-5/8"H