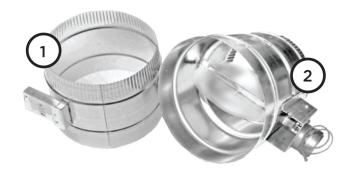

#### **XOMA MAKE-UP AIR KITS**

Make-Up Air Kits consist of two parts.

# 1. A sensor collar which is mounted in the exhaust duct of the hood.

This contains a feather switch that is activated when air flow is detected in the duct.

## 2. A motorized air inlet damper which is usually mounted to the home's HVAC system.

When it receives a signal from the sensor collar, the damper automatically opens to admit fresh air which is distributed via the HVAC system.