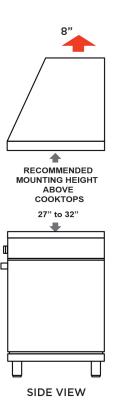

#### **MOUNTING HEIGHT**

ABOVE COOKING 27" - 32"

#### RECOMMENDED MOUNTING HEIGHT

All range hoods have a recommended range of installation height over the cooking surface. However cooking styles, types of cooking equipment and installation limitation can vary greatly. For installations outside the recommended range - consult XO.

THIS MODEL HAS AN 8" DIAMETER EXHAUST DUCT