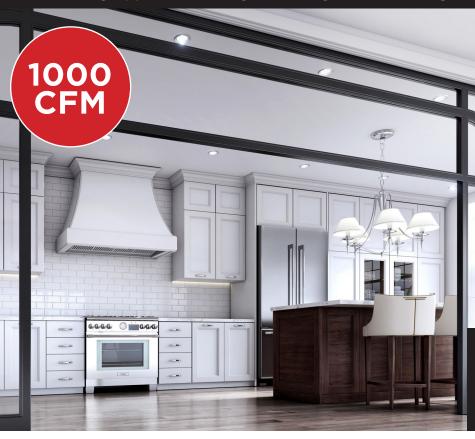

# HOW BEAUTIFUL KITCHENS BREATHE

# XOIL4222KSE

- Combination Blower and SS Liner in One
- 3 speed electronic illuminated controls
- Dimmable 3000K LED lights (x2)
- 5 Minute delay function

#### POWERFUL 1000CFM INSERT BLOWER + LINER

The XOIL series are designed as all-in-one blower / liner combination units for easy installation into custom hoods. Each XOIL model is designed and crafted in Italy to incorporate a multi-speed blower, controls, filtration, LED Lamps and back flow damper. The XOIL is everything you need in one easy to install package.