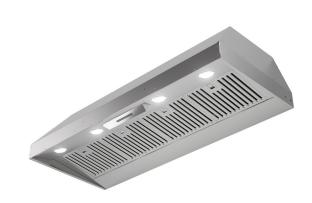

#### POWERFUL 1000CFM INSERT BLOWER + LINER

The XOIL series are designed as all-in-one blower / liner combination units for easy installation into custom hoods. Each XOIL model is designed and crafted in Italy to incorporate a multi-speed blower, controls, filtration, LED Lamps and back flow damper. The XOIL is everything you need in one easy to install package.

#### **FEATURES**

# FINISH

Stainless Steel

- POWERFUL 1000 CFM MAXIMUM AIRFLOW
- Electronic 3 Speed Control
- High Efficiency Dimmable 3000k LED lights
- High Velocity Blower optimally removes Smoke, Grease and Odors
- Optional ADA Compliant Wireless Remote Control
- Dishwasher Safe Stainless Steel PRO Baffle Filters
- 8" Vertical Duct
- 5 Minute Delay Shutoff Timer
- Made In Italy