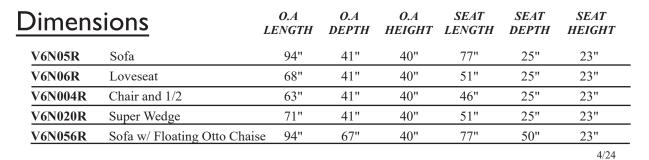

## **V6NOOR SERIES**



## \*SPECIAL FABRIC INSTRUCTIONS SOFA, LOVESEAT, CHAIR, -56R: 1st: Body, 2nd: Outside Pillow, 3rd: Inside Pillow -20R: 1st: Body, 2nd: Pillows

## **Features**

| Cushions/Back                  | Webbing                             |
|--------------------------------|-------------------------------------|
| Cushions/Back/Loose            | Polyester fiber fill - Zipper Ace   |
| Cushions/Seat                  | Block foam with polyester fibe      |
| <b>Cushions/Ventilated</b>     | Standard                            |
| Legs/Wood                      | 2.5" x 3.5" x 5" H. Tapered (S      |
| <b>Options/Available</b>       | • CK - Coil Cushion                 |
| (Additional Charge)            | • <b>DP</b> - Feather Blend Pillows |
| <b>Pillows/ Contrasting</b>    | Standard (Chair &