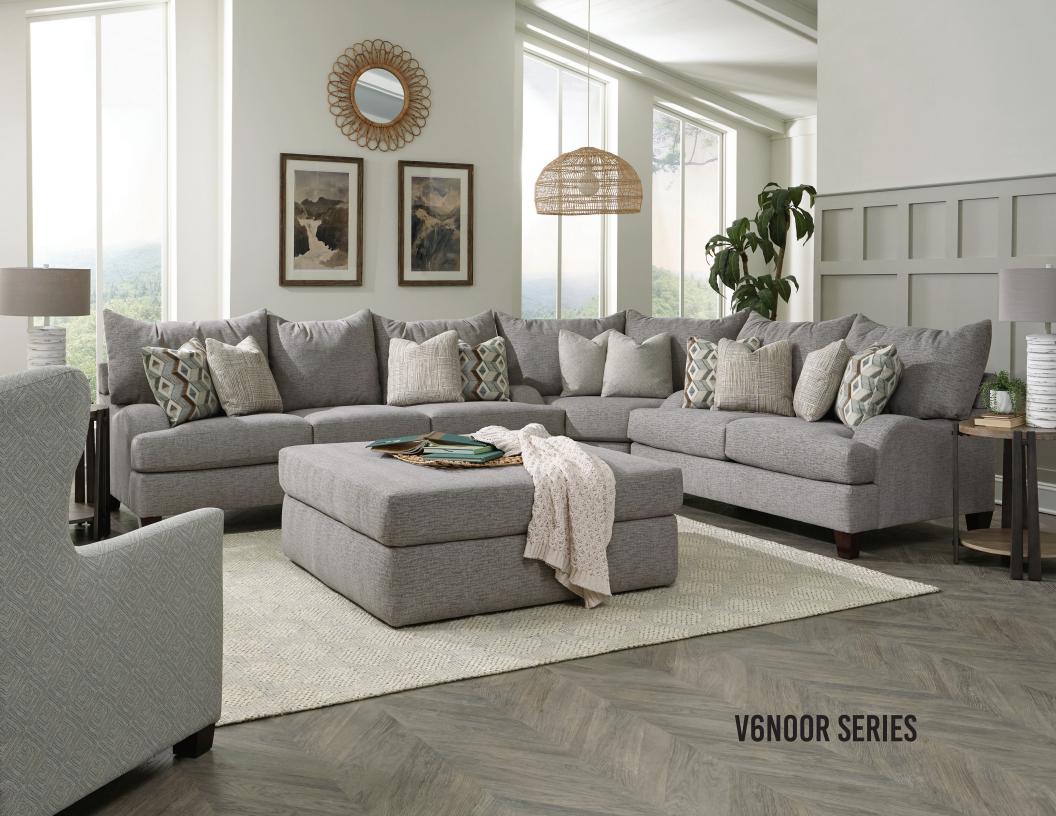

## **V6NOOR SERIES**



## \*SPECIAL FABRIC INSTRUCTIONS SOFA, LOVESEAT, CHAIR, -56R: 1st: Body, 2nd: Outside Pillow, 3rd: Inside Pillow -20R: 1st: Body, 2nd: Pillows

## **Features**

| Cushions/Back                  | Webbing                             |
|--------------------------------|-------------------------------------|
| Cushions/Back/Loose            | Polyester fiber fill - Zipper Ace   |
| Cushions/Seat                  | Block foam with polyester fibe      |
| <b>Cushions/Ventilated</b>     | Standard                            |
| Legs/Wood                      | 2.5" x 3.5" x 5" H. Tapered (S      |
| <b>Options/Available</b>       | • CK - Coil Cushion                 |
| (Additional Charge)            | • <b>DP</b> - Feather Blend Pillows |
| <b>Pillows/ Contrasting</b>