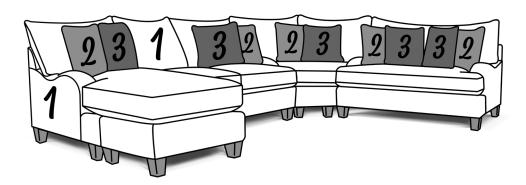

## \*SPECIAL FABRIC INSTRUCTIONS SOFA, LOVESEAT, CHAIR, -56R: 1st: Body, 2nd: Outside Pillow, 3rd: Inside Pillow -20R: 1st: Body, 2nd: Pillows