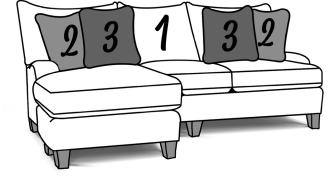

## \*SPECIAL FABRIC INSTRUCTIONS SOFA, LOVESEAT, CHAIR, -56R: 1st: Body, 2nd: Outside Pillow, 3rd: Inside Pillow -20R: 1st: Body, 2nd: Pillows