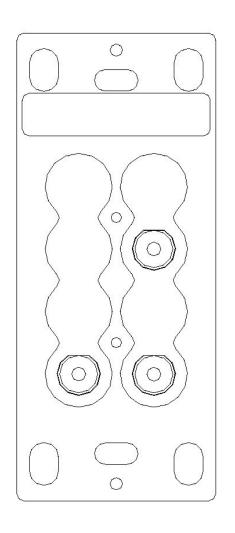

wall plates is offered to support all types of analog and digital video.

audio, and control signals.

The MP-WP100 model features three (3) gold-plated RCA connectors.

color-coded and labeled for composite video and stereo audio.

Bulkhead

type feed-thru connectors are used, providing female RCA connections at

the rear of the wall plate, facilitating installation using standard RCA

cables.

the entities claiming the marks and names or their products. Crestron disclaims proprietary interest in the marks and names of others. ©2011 Crestron Electronics, Inc.