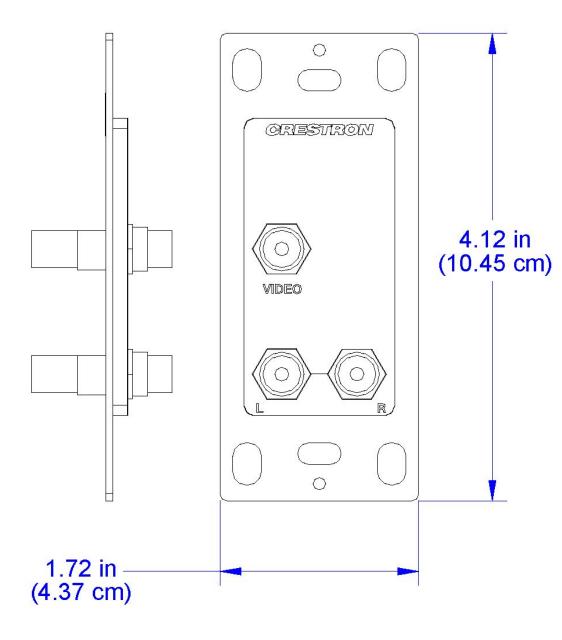

### Media Presentation Wall Plate - RCA Composite Video w/RCA Stereo Audio, Black

Media Presentation Wall Plates complete the total Crestron® package,

ensuring end-to-end Crestron quality for every installation. A range of

wall plates is offered to support all types of analog and digital video.

audio, and control signals.

The MP-WP100 model features three (3) gold-plated RCA connectors.

color-coded and labeled for composite video and stereo audio.

Bulkhead

type feed-thru connectors are used, providing female RCA connections at

the rear of the wall plate, facilitating installation using standard RCA

cables.

the entities claiming the marks and names or their products. Crestron disclaims proprietary interest in the marks and names of others. ©2011 Crestron Electronics, Inc.