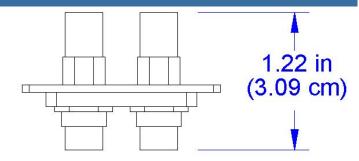

Bulkhead

type feed-thru connectors are used, providing female RCA connections at

the rear of the wall plate, facilitating installation using standard RCA

cables.

the entities claiming the marks and names or their products. Crestron disclaims proprietary interest in the marks and names of others. ©2011 Crestron Electronics, Inc.