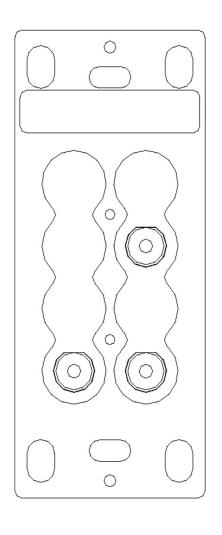

wall plates is offered to support all types of analog and digital video.

audio, and control signals.

The MP-WP100 model features three (3) gold-plated RCA connectors.

color-coded and labeled for composite video and stereo audio.

Bulkhead

type feed-thru connectors are used, providing female RCA connections at

the rear of the wall plate, facilitating installation using standard RCA

cables.

the entities claiming the marks and names or their products. Crestron disclaims proprietary interest in the marks and names of others. ©2011 Crestron Electronics, Inc.