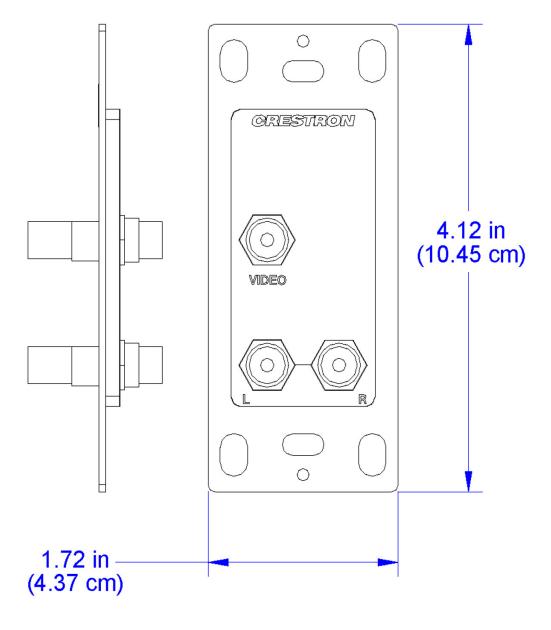

### Media Presentation Wall Plate - RCA Composite Video w/RCA Stereo Audio, Black

Media Presentation Wall Plates complete the total Crestron® package,

ensuring end-to-end Crestron quality for every installation. A range of

wall plates is offered to support all types of analog and digital video.

audio, and control signals.

The MP-WP100 model features three (3) gold-plated RCA connectors.

color-coded and labeled for composite video and stereo audio.

Bulkhead

type feed-thru connectors are used, providing female RCA connections at

the rear of the wall plate, facilitating installation using standard RCA

cables.

the entities claiming the marks and names or their products. Crestron disclaims proprietary interest in the marks and names of others. ©2011 Crestron Electronics, Inc.