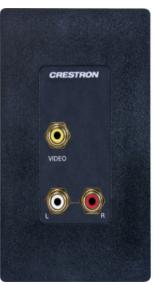

### Media Presentation Wall Plate - RCA Composite Video w/RCA Stereo Audio, Black

Media Presentation Wall Plates complete the total Crestron® package,

ensuring end-to-end Crestron quality for every installation. A range of

wall plates is offered to support all types of analog and digital video.

audio, and control signals.

The MP-WP100 model features three (3) gold-plated RCA connectors.

color-coded and labeled for composite video and stereo audio.

Bulkhead

type feed-thru connectors are used, providing female RCA connections at

the rear of the wall plate, facilitating installation using standard RCA

cables.

the entities claiming the marks and names or their products. Crestron disclaims proprietary interest in the marks and names of others. ©2011 Crestron Electronics, Inc.