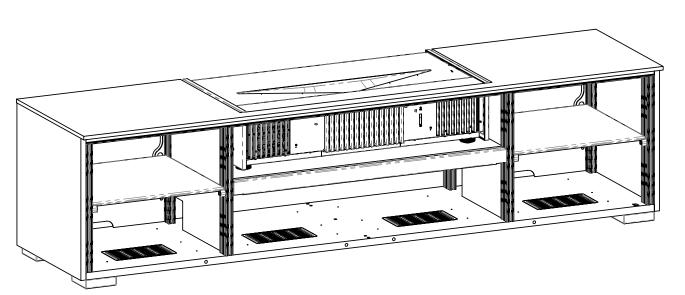

#### Features:

- Extruded Aluminum Frame creates a support skeleton
- All supporting components including a speaker system can be enclosed in the credenza to provide a beautiful and simple solution. IR Repeater System required to control projector
- Pinch-Out Rear Panels to permit fast, easy access to components and wiring
- · Active cooling system automatically vents warm air
- Built-in louvers for better air flow to keep equipment cool

### Salamander Cabinet Designed for Sony Ultra-Short Throw 4K HDR Projector Model VPL-VZ1000ES

2018 Salamander Designs Ltd. The information and designs contained in this drawing proprietary of SALAMANDER DESIGNS and may NOT be reproduced. Specifications subject to change without notice.