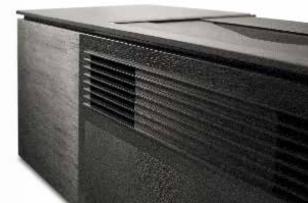

#### Features:

- Extruded Aluminum Frame creates a support skeleton
- All supporting components including a speaker system can be enclosed in the credenza to provide a beautiful and simple solution. IR Repeater System required to control projector
- Pinch-Out Rear Panels to permit fast, easy access to components and wiring
- · Active cooling system automatically vents warm air
- Built-in louvers for better air flow to keep equipment cool