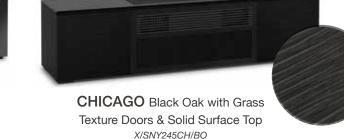

OSLO - Black Oak with Black Glass Doors & Solid Surface Top X/SNY245OS/BG X3/SNY245OS/BG

X3/SNY245CH/BO