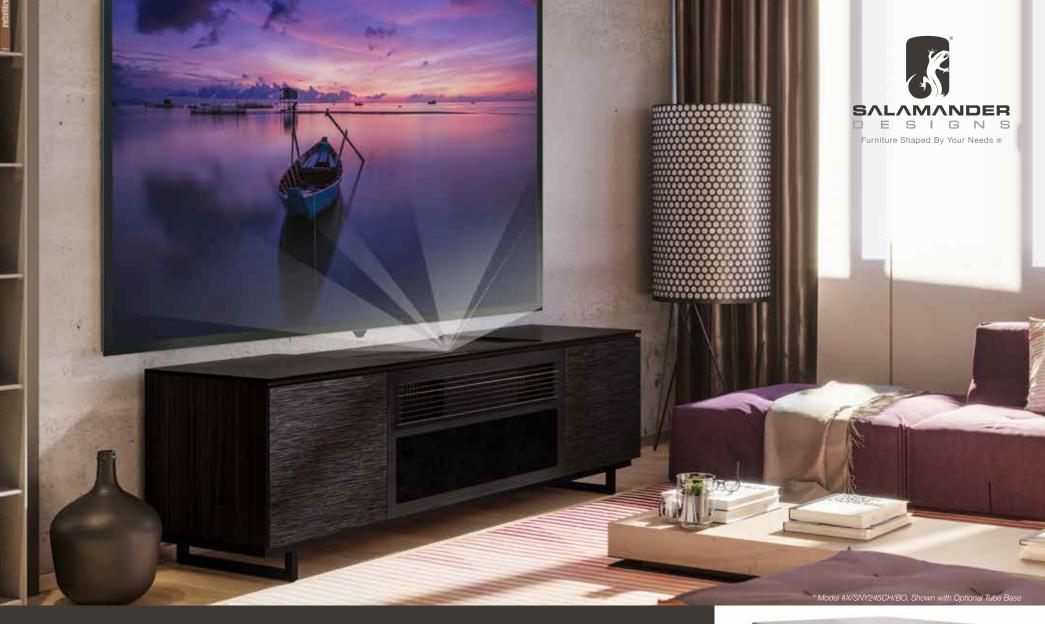

### Seamless Stealthy Solution For Virtually Any Decor

A simple installation with no need to open the wall or ceiling to run cables. All supporting components including a speaker system can be enclosed in the credenza to provide a beautiful and simple solution.

#### Features:

- Extruded Aluminum Frame creates a support skeleton
- All supporting components including a speaker system can be enclosed in the credenza to provide a beautiful and simple solution. IR Repeater System required to control projector
- Pinch-Out Rear Panels to permit fast, easy access to components and wiring
- · Active cooling system automatically vents warm air
- Built-in louvers for better air flow to keep equipment cool

## SONY.

Designed for Sony Ultra-Short Throw 4K HDR Projector Model VPL-VZ1000ES

Shown With Optional Accessories