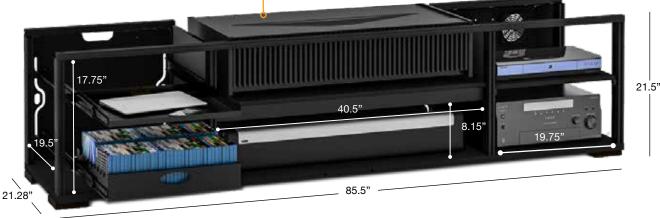

#### Features:

- Extruded Aluminum Frame creates a support skeleton
- All supporting components including a speaker system can be enclosed in the credenza to provide a beautiful and simple solution. IR Repeater System required to control projector
- Pinch-Out Rear Panels to permit fast, easy access to components and wiring
- · Active cooling system automatically vents warm air
- Built-in louvers for better air flow to keep equipment cool

### Salamander Cabinet Designed for Sony Ultra-Short Throw 4K HDR Projector Model VPL-VZ1000ES

2018 Salamander Designs Ltd. The information and designs contained in this drawing proprietary of SALAMANDER DESIGNS and may NOT be reproduced. Specifications subject to change without notice.

#### Projector Sold Separately.

©2018 Salamander Designs Ltd. The information and designs contained in this drawing proprietary of SALAMANDER DESIGNS and may NOT be reproduced. Specifications subject to change without notice. SalamanderDesigns.com/sony | 800.535.9910 Sony® is a registered trademark of Sony Corporation v07.18