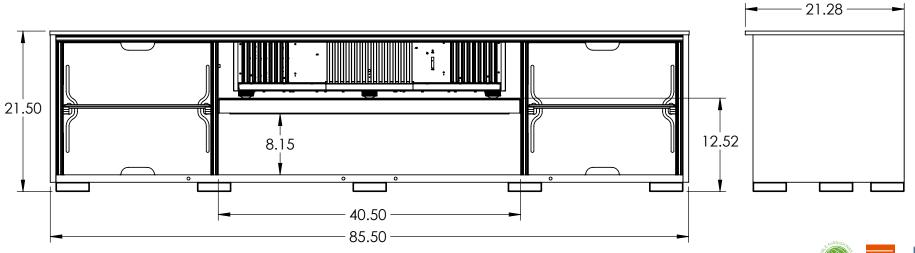

### Salamander Cabinet Designed for Sony Ultra-Short Throw 4K HDR Projector Model VPL-VZ1000ES

2018 Salamander Designs Ltd. The information and designs contained in this drawing proprietary of SALAMANDER DESIGNS and may NOT be reproduced. Specifications subject to change without notice.

#### Projector Sold Separately.

©2018 Salamander Designs Ltd. The information and designs contained in this drawing proprietary of SALAMANDER DESIGNS and may NOT be reproduced. Specifications subject to change without notice. SalamanderDesigns.com/sony | 800.535.9910 Sony® is a registered trademark of Sony Corporation v07.18