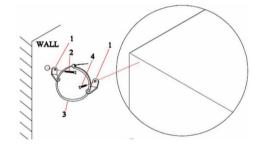

ATTENTION:Anti tipping safeguard, Please install the Anti tipping hardware as shown in the drawing this can help to prevent any tipping issues.

| ASSEMBLY TIME PER UNIT | 5 MINUTES |
|------------------------|-----------|
|                        |           |

#### Z HARDWARE IDENTIFICATION

| NO. | DESCRIPTION | FIGURE                                       | SIZE    | QTY |
|-----|-------------|----------------------------------------------|---------|-----|
| 1   | PLUG        |                                              |         | 2PC |
| 2   | LARGE SCREW | <b>*************************************</b> | Ø8×2"   | 1PC |
| 3   | TIGHTWIRE   | 0                                            | 280mm   | 1PC |
| 4   | SHORT SCREW | Ваннин                                       | Ø8×3/4" | 1PC |

## FURNITURE TIPPING RESTRAINT

## **WARNING**

Injury may result from tipping furniture.

This restraint may protection against tipping furniture.

Do not allow children to climb on furniture.

This restraint is not a substitute for proper adult supervision.

Failure to detach this restraint before moving the furniture may result in injury and damage.