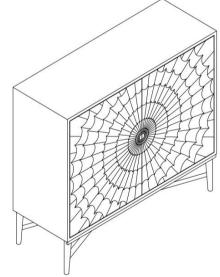

# ASSEMBLY INSTRUCTIONS COASTER FINE FURNITURE

Fine Furniture for every stage of life

959584 *Accent Cabinet* 

# **ASSEMBLY INSTRUCTION**

PRODUCT/PART DIMENSIONS:

Note:Dimension tolerance±5%

## ITEM:959584

## **ASSEMBLY INSTRUCTION**