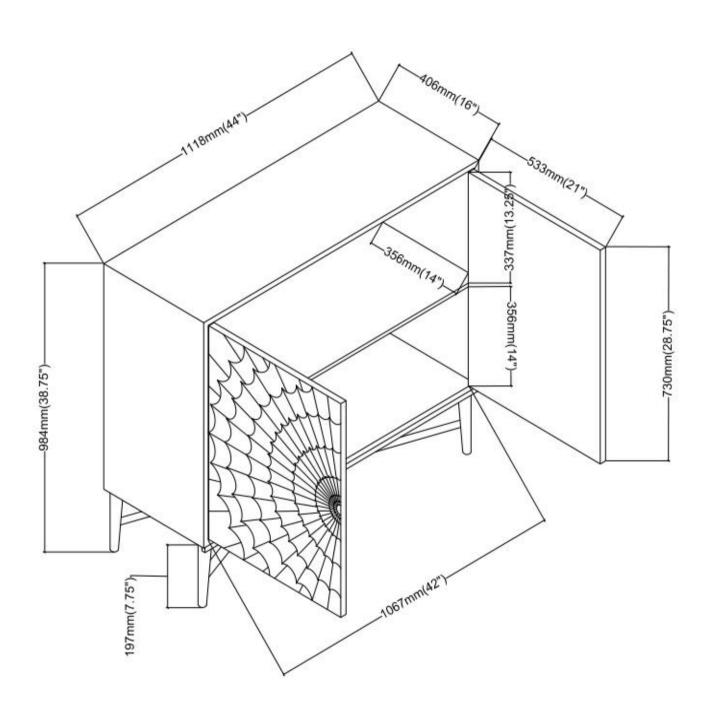

# **ASSEMBLY INSTRUCTION**

PRODUCT/PART DIMENSIONS:

Note:Dimension tolerance±5%

## ITEM:959584