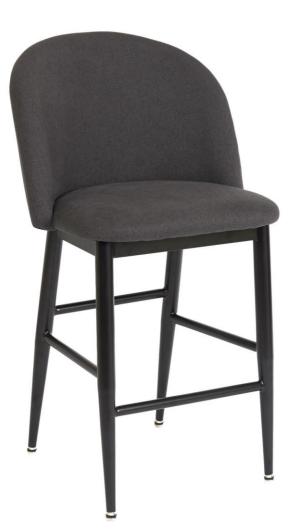

## Crescent Stool (CS T15)

## **Covering Options:**

- Fabric Dove (B), Graphite (B)
- PU Black (C), Cognac (C)

## Metal Base Options:

- Matte Black
- Faux Wood finish Black Walnut, White Oak

| Counter Stool Dimensions: |       | Particulars:                 |     |
|---------------------------|-------|------------------------------|-----|
| Width:                    | 20.5″ | Assembly Required:           | Yes |
| Depth:                    | 20"   | Stackable:                   | No  |
| Height:                   | 38"   | Contract Grade:              | Yes |
| Seat Height:              | 25.5″ | Feature: Fire retardant foam |     |

## Other Options:

- Also available in Bar Height (BS T15) Height = 42", Seat Height = 29.5"
- Matching Dining Chair available see Crescent Chair