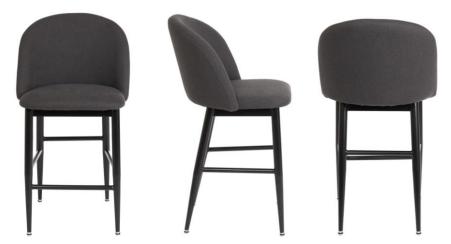

## Crescent Stool (CS T15)

## **Covering Options:**

- Fabric Dove (B), Graphite (B)
- PU Black (C), Cognac (C)

## Metal Base Options:

- Matte Black
- Faux Wood finish Black Walnut, White Oak

| Counter Stool Dimensions: |       | Particulars:                 |     |
|---------------------------|-------|------------------------------|-----|
| Width:                    | 20.5″ | Assembly Required:           | Yes |
| Depth:                    | 20"   | Stackable:                   | No  |
| Height:                   | 38"   | Contract Grade:              | Yes |
| Seat Height:              | 25.5″ | Feature: Fire retardant foam |     |

## Other Options:

- Also available in Bar Height (BS T15) Height = 42", Seat Height = 29.5"
- Matching Dining Chair available see Crescent Chair