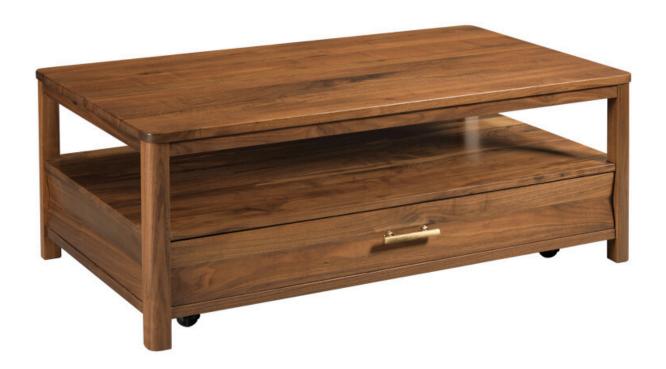

#### MONOGRAM WALNUT COLLECTION

ITEM # 315-910

Few items can showcase the natural beauty of fine woodworking like a coffee table. As the companion to the sofa, it gets seen as much as nearly any item in the home. This makes it a key piece in the Monogram Walnut collection. With a top measuring 48 inches by 28 inches, the Parkway Coffee Table represents the solid American Black Walnut found in the Monogram collection as well as any piece. The clarity of the finish allows the natural beauty of genuine solid walnut to show through. And as with all Kincaid furniture, it is the uniqueness of every board that makes each piece a one-of-a-kind. In addition to its captivating character, the Parkway Coffee Table also offers a few often overlooked features for a cocktail table. One of those is the deep drawer found on the approach side of the table and the shelf that it creates above it. These added storage spaces are key to an organized living space. Finally, it also includes casters underneath which can be removed if so desired.

| Height: | 18.5" |
|---------|-------|
| Width:  | 48"   |
| Length: | 28"   |