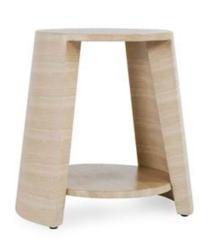

## Rosen Outdoor Concrete 28" Round End Table Travertine

## PRODUCT DETAILS

Specifications
SKU: 51031638
Collection: Rosen

**Materials :** Glass Fiber Reinforced Concrete **Dimensions :** 22.00 W X 18.00 D X 22.00 H

Colors: Travertine
Product Weight: 99
Product Cubic Feet: 12.1

## **Features**

Crafted by skilled artisans, glass fiber reinforced concrete is a lightweight solution to this statement design.

Created through a mold, our fiber-reinforced concrete can withstand temperature above 120° degrees F and be exposed to moisture without immediate damage. Leaving the piece exposed to weather for long periods of time will cause natural discoloration and fading.

Stone looking design is applied by hand per piece, making the pattern unique from piece to piece.

Less heavy than traditional solid concrete furnishings.

Stain resistant.

Clean contemporary design created for universal use.