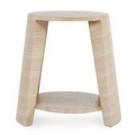

## Rosen Outdoor Concrete 28" Round End Table Travertine

## PRODUCT DETAILS

Specifications
SKU: 51031638
Collection: Rosen

**Materials :** Glass Fiber Reinforced Concrete **Dimensions :** 22.00 W X 18.00 D X 22.00 H

Colors: Travertine
Product Weight: 99
Product Cubic Feet: 12.1