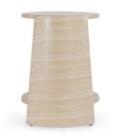

## Rosen Outdoor Concrete 28" Round End Table Travertine

## PRODUCT DETAILS

Specifications
SKU: 51031638
Collection: Rosen

**Materials :** Glass Fiber Reinforced Concrete **Dimensions :** 22.00 W X 18.00 D X 22.00 H

Colors: Travertine
Product Weight: 99
Product Cubic Feet: 12.1