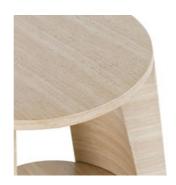

## **Features**

Crafted by skilled artisans, glass fiber reinforced concrete is a lightweight solution to this statement design.

Created through a mold, our fiber-reinforced concrete can withstand temperature above 120° degrees F and be exposed to moisture without immediate damage. Leaving the piece exposed to weather for long periods of time will cause natural discoloration and fading.

Stone looking design is applied by hand per piece, making the pattern unique from piece to piece.

Less heavy than traditional solid concrete furnishings.

Stain resistant.

Clean contemporary design created for universal use.