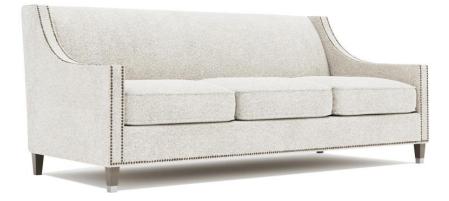

# Palisades Fabric Sofa Without Pillows

### Dimensions

W: 82.5 in D: 40 in H: 35 in W: 209.55 cm D: 101.6 cm H: 88.9 cm SD: 22 in SH: 17 in AH: 23 in SD: 55.88 cm SH: 43.18 cm AH: 58.42 cm BA: 76 in BA: 193.04 cm

#### **Finishes**

Wood: Mocha

#### Fabrics

Body: 1146-002

#### Features

• The metal ferrules on the feet of this frame are available in Antique Brass or Nickel

• Specifications subject to change without notice