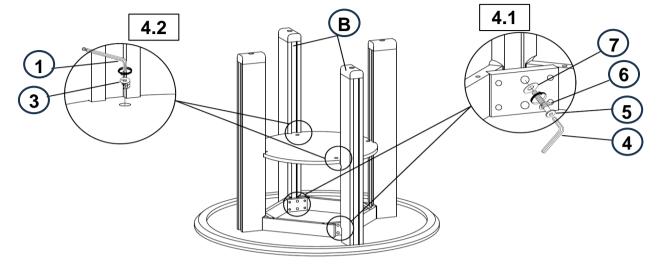

### **PARTS IDENTIFICATION**

| В                       | LEG                                        |  | 4PCS |  |  |  |
|-------------------------|--------------------------------------------|--|------|--|--|--|
| С                       | SHELF                                      |  | 1PC  |  |  |  |
| HARDWARE IDENTIFICATION |                                            |  |      |  |  |  |
| 1                       | BIG ALLEN WRENCH<br>(M4 x 100mm - BLK)     |  | 1PC  |  |  |  |
| 2                       | CAM BOLT<br>(I100 BR.B24/5/11-SR)          |  | 4PCS |  |  |  |
| 3                       | <b>CAM NUT</b><br>(15/15+16 Z1 BRIGH - SR) |  | 4PCS |  |  |  |
| 4                       | SMALL ALLEN WRENCH<br>(M5 x 65mm - BLK)    |  | 1PC  |  |  |  |
| 5                       | BOLT<br>(M8 x 80mm - RBW)                  |  | 8PCS |  |  |  |
| 6                       | LOCK WASHER<br>(M8 - RBW)                  |  | 8PCS |  |  |  |
| 7                       | FLAT WASHER<br>(M8 - RBW)                  |  | 8PCS |  |  |  |
| 8                       | LEVELER<br>(23mm - BLK)                    |  | 4PCS |  |  |  |

### STEP 1

### STEP 2

## STEP 3

PAGE 3 OF 4

COASTERFURNITURE.COM