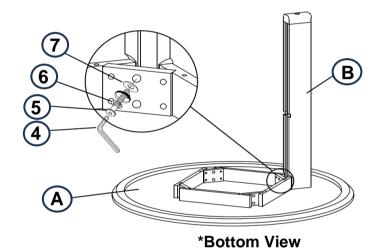

| BIG ALLEN WRENCH<br>(M4 x 100mm - BLK)     |  | 1PC  |  |  |  |
| 2                       | CAM BOLT<br>(I100 BR.B24/5/11-SR)          |  | 4PCS |  |  |  |
| 3                       | <b>CAM NUT</b><br>(15/15+16 Z1 BRIGH - SR) |  | 4PCS |  |  |  |
| 4                       | SMALL ALLEN WRENCH<br>(M5 x 65mm - BLK)    |  | 1PC  |  |  |  |
| 5                       | BOLT<br>(M8 x 80mm - RBW)                  |  | 8PCS |  |  |  |
| 6                       | LOCK WASHER<br>(M8 - RBW)                  |  | 8PCS |  |  |  |
| 7                       | FLAT WASHER<br>(M8 - RBW)                  |  | 8PCS |  |  |  |
| 8                       | LEVELER<br>(23mm - BLK)                    |  | 4PCS |  |  |  |

## COASTER

### **ASSEMBLY INSTRUCTIONS**

### STEP 1



### STEP 2



## STEP 3



PAGE 3 OF 4

COASTERFURNITURE.COM



### **ASSEMBLY INSTRUCTIONS**

### STEP 4



### STEP 5



# STEP 6 COMPLETE



PAGE 4 OF 4







Note: Dimension tolerance ±5%



## ASSEMBLY INSTRUCTIONS COASTER FINE FURNITURE



Fine Furniture for every stage of life

193669 Counter Height Stool

REVISION 0: 01/10/2025

PAGE 1 OF 3

COASTERFURNITURE.COM

### **ASSEMBLY INSTRUCTIONS**



### **ASSEMBLY TIPS:**

- 1. Remove hardware from box and sort by size.
- 2. Please check to see that all hardware and parts are present prior to start of assembly.
- 3. Please follow attached instructions in the same sequence as numbered to assure fast & easy assembly.



#### **WARNING!**

- 1. Don't attempt to repair or modify parts that are broken or defective. Please contact the store immediately