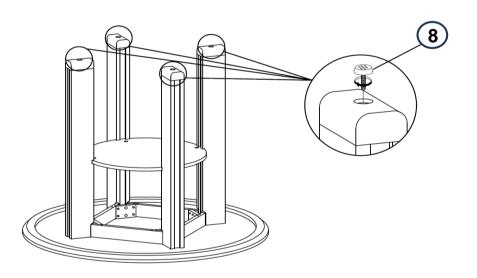

### **PARTS IDENTIFICATION**

| В                       | LEG                                        |  | 4PCS |  |  |  |
|-------------------------|--------------------------------------------|--|------|--|--|--|
| С                       | SHELF                                      |  | 1PC  |  |  |  |
| HARDWARE IDENTIFICATION |                                            |  |      |  |  |  |
| 1                       | BIG ALLEN WRENCH<br>(M4 x 100mm - BLK)     |  | 1PC  |  |  |  |
| 2                       | CAM BOLT<br>(I100 BR.B24/5/11-SR)          |  | 4PCS |  |  |  |
| 3                       | <b>CAM NUT</b><br>(15/15+16 Z1 BRIGH - SR) |  | 4PCS |  |  |  |
| 4                       | SMALL ALLEN WRENCH<br>(M5 x 65mm - BLK)    |  | 1PC  |  |  |  |
| 5                       | BOLT<br>(M8 x 80mm - RBW)                  |  | 8PCS |  |  |  |
| 6                       | LOCK WASHER<br>(M8 - RBW)                  |  | 8PCS |  |  |  |
| 7                       | FLAT WASHER<br>(M8 - RBW)                  |  | 8PCS |  |  |  |
| 8                       | LEVELER<br>(23mm - BLK)                    |  | 4PCS |  |  |  |

### STEP 4

### STEP 5

# STEP 6 COMPLETE

PAGE 4 OF 4

Note: Dimension tolerance ±5%