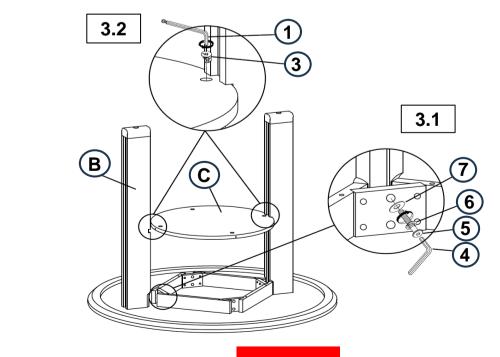

| BIG ALLEN WRENCH<br>(M4 x 100mm - BLK)     |  | 1PC  |  |  |  |
| 2                       | CAM BOLT<br>(I100 BR.B24/5/11-SR)          |  | 4PCS |  |  |  |
| 3                       | <b>CAM NUT</b><br>(15/15+16 Z1 BRIGH - SR) |  | 4PCS |  |  |  |
| 4                       | SMALL ALLEN WRENCH<br>(M5 x 65mm - BLK)    |  | 1PC  |  |  |  |
| 5                       | BOLT<br>(M8 x 80mm - RBW)                  |  | 8PCS |  |  |  |
| 6                       | LOCK WASHER<br>(M8 - RBW)                  |  | 8PCS |  |  |  |
| 7                       | FLAT WASHER<br>(M8 - RBW)                  |  | 8PCS |  |  |  |
| 8                       | LEVELER<br>(23mm - BLK)                    |  | 4PCS |  |  |  |

## COASTER

### **ASSEMBLY INSTRUCTIONS**

### STEP 1



### STEP 2



## STEP 3



PAGE 3 OF 4

COASTERFURNITURE.COM



### **ASSEMBLY INSTRUCTIONS**

### STEP 4



### STEP 5



# STEP 6 COMPLETE



PAGE 4 OF 4







Note: Dimension tolerance ±5%



## ASSEMBLY INSTRUCTIONS COASTER FINE FURNITURE



Fine Furniture for every stage of life

193669 Counter Height Stool

REVISION 0: 01/10/2025

PAGE 1 OF 3

COASTERFURNITURE.COM

### **ASSEMBLY INSTRUCTIONS**



### **ASSEMBLY TIPS:**

- 1. Remove hardware from box and sort by size.
- 2. Please check to see that all hardware and parts are present prior to start of assembly.
- 3. Please follow attached instructions in the same sequence as numbered to assure fast & easy assembly.



#### **WARNING!**

- 1. Don't attempt to repair or modify parts that are broken or defective. Please contact the store immediately.
- 2. This p