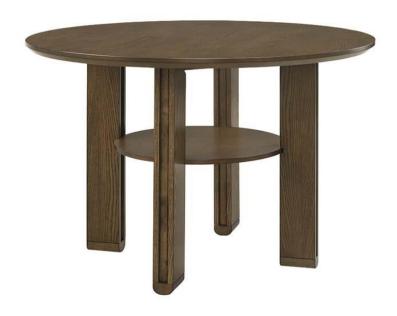

## 193668 Counter Height Dining Table

REVISION 0 : 01/10/2025 PAGE 1 OF 4 COASTERFURNITURE.COM

### **PARTS IDENTIFICATION**

| В                       | LEG                                        |  | 4PCS |  |  |  |
|-------------------------|--------------------------------------------|--|------|--|--|--|
| С                       | SHELF                                      |  | 1PC  |  |  |  |
| HARDWARE IDENTIFICATION |                                            |  |      |  |  |  |
| 1                       | BIG ALLEN WRENCH<br>(M4 x 100mm - BLK)     |  | 1PC  |  |  |  |
| 2                       | CAM BOLT<br>(I100 BR.B24/5/11-SR)          |  | 4PCS |  |  |  |
| 3                       | <b>CAM NUT</b><br>(15/15+16 Z1 BRIGH - SR) |  | 4PCS |  |  |  |
| 4                       | SMALL ALLEN WRENCH<br>(M5 x 65mm - BLK)    |  | 1PC  |  |  |  |
| 5                       | BOLT<br>(M8 x 80mm - RBW)                  |  | 8PCS |  |  |  |
| 6                       | LOCK WASHER<br>(M8 - RBW)                  |  | 8PCS |  |  |  |
| 7                       | FLAT WASHER<br>(M8 - RBW)                  |  | 8PCS |  |  |  |
| 8                       | LEVELER<br>(23mm - BLK)                    |  | 4PCS |  |  |  |