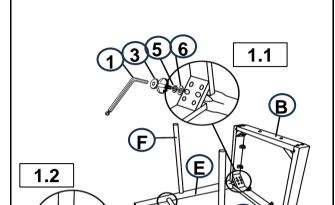

RE IDENTIFICATION**

| 1 | ALLEN WRENCH<br>(M4 x 100mm - BLK)  |           | 1PC   |
|---|-------------------------------------|-----------|-------|
| 2 | SHORT BOLT<br>(M6 x 40mm - RBW)     |           | 2PCS  |
| 3 | MEDIUM BOLT<br>(M6 x 60mm - RBW)    |           | 4PCS  |
| 4 | LONG BOLT<br>(M6 x 70mm - RBW)      |           | 4PCS  |
| 5 | LOCK WASHER<br>(M6 - RBW)           |           | 10PCS |
| 6 | FLAT WASHER<br>(M6 - RBW)           |           | 10PCS |
| 7 | FLAT HEAD SCREW<br>(M3 x 16mm- BK)  | Dimension | 7PCS  |
| 8 | FLAT HEAD SCREW<br>(M4 x 38mm- RBW) | <b>D</b>  | 6PCS  |

#### NOTE:

Quantities shown are for one chair.

Phillips head screw driver is required in the assembly process; however, manufacturer does not provide this item.

### **ASSEMBLY INSTRUCTIONS** STEP 1



### STEP 2



### STEP 3



### STEP 4 **COMPLETE**





COASTERFURNITURE.COM





Note: Dimension tolerance ±5%