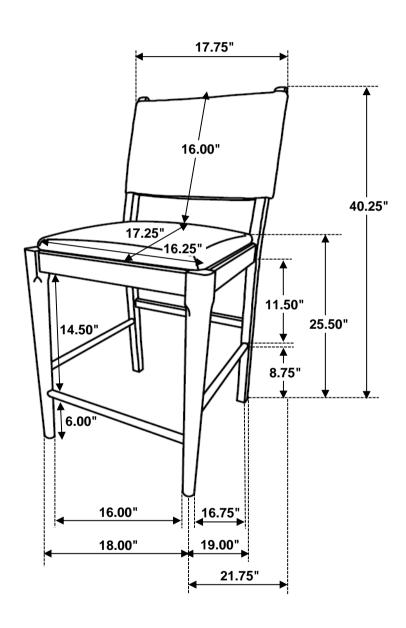

## ASSEMBLY INSTRUCTIONS COASTER FINE FURNITURE

Fine Furniture for every stage of life

193669 Counter Height Stool

REVISION 0: 01/10/2025

PAGE 1 OF 3

COASTERFURNITURE.COM

#### NOTE:

Quantities shown are for one chair.

Phillips head screw driver is required in the assembly process; however, manufacturer does not provide this item.