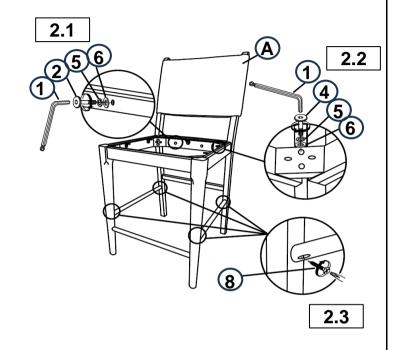

ION**

| 1 | ALLEN WRENCH<br>(M4 x 100mm - BLK)  |           | 1PC   |
|---|-------------------------------------|-----------|-------|
| 2 | SHORT BOLT<br>(M6 x 40mm - RBW)     |           | 2PCS  |
| 3 | MEDIUM BOLT<br>(M6 x 60mm - RBW)    |           | 4PCS  |
| 4 | LONG BOLT<br>(M6 x 70mm - RBW)      |           | 4PCS  |
| 5 | LOCK WASHER<br>(M6 - RBW)           |           | 10PCS |
| 6 | FLAT WASHER<br>(M6 - RBW)           |           | 10PCS |
| 7 | FLAT HEAD SCREW<br>(M3 x 16mm- BK)  | Dimension | 7PCS  |
| 8 | FLAT HEAD SCREW<br>(M4 x 38mm- RBW) | <b>D</b>  | 6PCS  |

#### NOTE:

Quantities shown are for one chair.

Phillips head screw driver is required in the assembly process; however, manufacturer does not provide this item.

### **ASSEMBLY INSTRUCTIONS** STEP 1



### STEP 2



### STEP 3



### STEP 4 **COMPLETE**





COASTERFURNITURE.COM





Note: Dimension tolerance ±5%