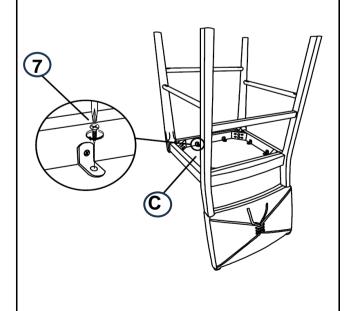

### STEP 3

### STEP 4 **COMPLETE**

COASTERFURNITURE.COM

Note: Dimension tolerance ±5%