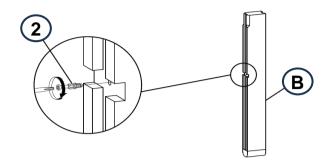

|  |  |
| 1                       | BIG ALLEN WRENCH<br>(M4 x 100mm - BLK)     |  | 1PC  |  |  |  |
| 2                       | CAM BOLT<br>(I100 BR.B24/5/11-SR)          |  | 4PCS |  |  |  |
| 3                       | <b>CAM NUT</b><br>(15/15+16 Z1 BRIGH - SR) |  | 4PCS |  |  |  |
| 4                       | SMALL ALLEN WRENCH<br>(M5 x 65mm - BLK)    |  | 1PC  |  |  |  |
| 5                       | BOLT<br>(M8 x 80mm - RBW)                  |  | 8PCS |  |  |  |
| 6                       | LOCK WASHER<br>(M8 - RBW)                  |  | 8PCS |  |  |  |
| 7                       | FLAT WASHER<br>(M8 - RBW)                  |  | 8PCS |  |  |  |
| 8                       | LEVELER<br>(23mm - BLK)                    |  | 4PCS |  |  |  |

## COASTER

### **ASSEMBLY INSTRUCTIONS**

### STEP 1



### STEP 2



## STEP 3



PAGE 3 OF 4

COASTERFURNITURE.COM



### **ASSEMBLY INSTRUCTIONS**

### STEP 4



### STEP 5



# STEP 6 COMPLETE



PAGE 4 OF 4







Note: Dimension tolerance ±5%



## ASSEMBLY INSTRUCTIONS COASTER FINE FURNITURE



Fine Furniture for every stage of life

193669 Counter Height Stool

REVISION 0: 01/10/2025

PAGE 1 OF 3

COASTERFURNITURE.COM

### **ASSEMBLY INSTRUCTIONS**



### **ASSEMBLY TIPS:**

- 1. Remove hardware from box and sort by size.
- 2. Please check to see that all hardware and parts are present prior to start of assembly.
- 3. Please follow attached instructions in the same sequence as numbered to assure fast & easy assembly.



#### **WARNING!**

- 1. Don't attempt to repair or modify parts that are broken or defective. Please contact the sto