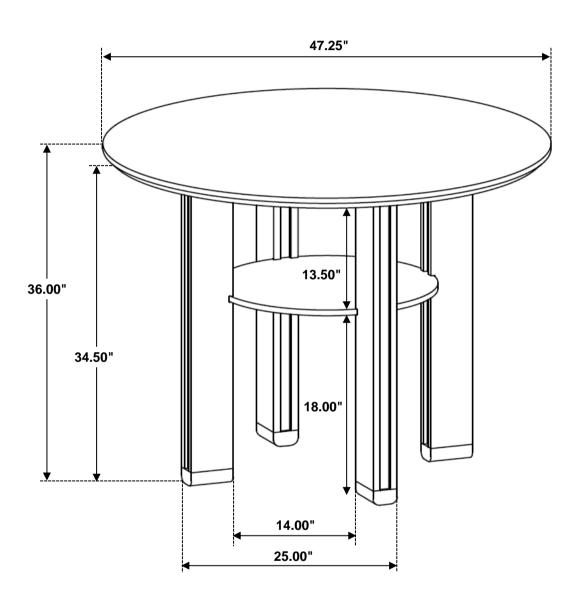

|  | 4PCS |  |  |  |
| 3                       | <b>CAM NUT</b><br>(15/15+16 Z1 BRIGH - SR) |  | 4PCS |  |  |  |
| 4                       | SMALL ALLEN WRENCH<br>(M5 x 65mm - BLK)    |  | 1PC  |  |  |  |
| 5                       | BOLT<br>(M8 x 80mm - RBW)                  |  | 8PCS |  |  |  |
| 6                       | LOCK WASHER<br>(M8 - RBW)                  |  | 8PCS |  |  |  |
| 7                       | FLAT WASHER<br>(M8 - RBW)                  |  | 8PCS |  |  |  |
| 8                       | LEVELER<br>(23mm - BLK)                    |  | 4PCS |  |  |  |

## COASTER

### **ASSEMBLY INSTRUCTIONS**

### STEP 1



### STEP 2



## STEP 3



PAGE 3 OF 4

COASTERFURNITURE.COM



### **ASSEMBLY INSTRUCTIONS**

### STEP 4



### STEP 5



# STEP 6 COMPLETE



PAGE 4 OF 4







Note: Dimension tolerance ±5%



## ASSEMBLY INSTRUCTIONS COASTER FINE FURNITURE



Fine Furniture for every stage of life

193669 Counter Height Stool

REVISION 0: 01/10/2025

PAGE 1 OF 3

COASTERFURNITURE.COM

### **ASSEMBLY INSTRUCTIONS**



### **ASSEMBLY TIPS:**

- 1. Remove hardware from box and sort by size.
- 2. Please check to see that all hardware and parts are present prior to start of assembly.
- 3. Please follow attached instructions in the same sequence as numbered to assure fast & easy assembly.



#### **WARNING!**

- 1. Don't attempt to repair or modify parts that are broken or defective. Please contact the store immediately.
- 2. This product is for home use only and not intended for commercial establishments.



ASSEMBLY TIME

10 MINUTES

### **PARTS IDENTIFICATION**