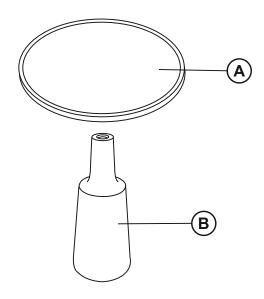

## ASSEMBLY INSTRUCTIONS COASTER FINE FURNITURE



Fine Furniture for every stage of life

915109 Accent Table

### ITEM: 915109



#### **ASSEMBLY INSTRUCTIONS**

#### **ASSEMBLY TIPS:**

- 1. Remove hardware from box and sort by size.
- 2. Please check to see that all hardware and parts are present prior to start of assembly.
- 3. Please follow attached instructions in the same sequence as numbered to assure fast & easy assembly.



#### **WARNING!**

- 1. Don't attempt to repair or modify parts that are broken or defective. Please contact the store immediately.
- 2. This product is for home use only and not intended for commercial establishments.



ASSEMBLY TIME

5 MINUTES

## **PARTS IDENTIFICATION**

A TOP



1PC

B BASE



1PC

# ITEM: 915109 ASSEMBLY INSTRUCTIONS



#### STEP 1



#### STEP 2



## STEP 3 COMPLETE





PAGE 3 OF 3 COASTERFURNITURE.COM

ITEM: **915109** 





Note: Dimension tolerance ±5%