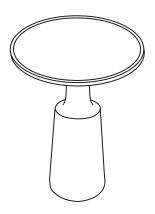

## **PARTS IDENTIFICATION**

A TOP

1PC

B BASE

1PC

## STEP 3 COMPLETE

PAGE 3 OF 3 COASTERFURNITURE.COM

ITEM: **915109** 

Note: Dimension tolerance ±5%