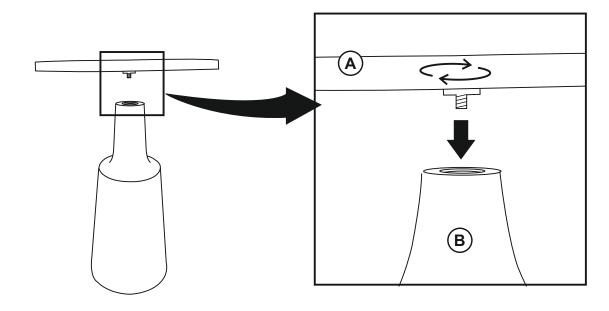

NSTRUCTIONS COASTER FINE FURNITURE



Fine Furniture for every stage of life

915109 Accent Table

### ITEM: 915109



#### **ASSEMBLY INSTRUCTIONS**

#### **ASSEMBLY TIPS:**

- 1. Remove hardware from box and sort by size.
- 2. Please check to see that all hardware and parts are present prior to start of assembly.
- 3. Please follow attached instructions in the same sequence as numbered to assure fast & easy assembly.



#### **WARNING!**

- 1. Don't attempt to repair or modify parts that are broken or defective. Please contact the store immediately.
- 2. This product is for home use only and not intended for commercial establishments.



ASSEMBLY TIME

5 MINUTES

## **PARTS IDENTIFICATION**

A TOP



1PC

B BASE



1PC

# ITEM: 915109 ASSEMBLY INSTRUCTIONS



#### STEP 1



#### STEP 2



## STEP 3 COMPLETE





PAGE 3 OF 3 COASTERFURNITURE.COM

ITEM: **915109** 





Note: Dimension tolerance ±5%