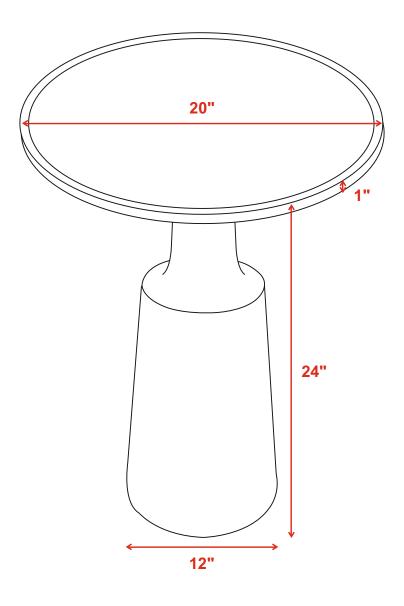

## STEP 3 COMPLETE

PAGE 3 OF 3 COASTERFURNITURE.COM

ITEM: **915109** 

Note: Dimension tolerance ±5%