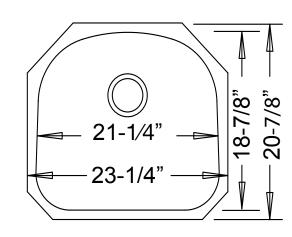

## **Under Mount Sink**

## Specification & Installation Guide

## **Features**

- Under Mount Single Bowl Kitchen Sink
- 16 Gauge
- 304 Stainless Steel
- D-Shaped Bowl
- Drain Hole: 3-5/8" D
- Padded, Undercoated and Sound Proofed
- · Template and Clips Included
- Min Sink Base Cutout: 24"



Side View



**Top View** 



## WARRANTY

Yale Appliance sinks are covered by a LIFETIME LIMITED WARRANTY against defects in material and workmanship. Problems attributable to abuse, misuse, improper installation, modification of original products, use of abrasive cleaning products, exposure to corrosive chemicals, lack of maintenance or accidental damage are not covered by this warranty. Liability under all warranties expressed or implied is limited to replacement of defective goods. Yale Appliance is not responsible for any labor cost related to the replacement of damaged or defective material.