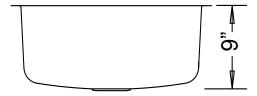

## **Under Mount Sink**

## Specification & Installation Guide

## **Features**

- Under Mount Single Bowl Kitchen Sink
- 16 Gauge
- 304 Stainless Steel
- D-Shaped Bowl
- Drain Hole: 3-5/8" D
- Padded, Undercoated and Sound Proofed
- · Template and Clips Included
- Min Sink Base Cutout: 24"



Side View



**Top View** 



## WARRANTY

Yale Appliance sinks are covered by a LIFETIME LIMITED WARRANTY against defects in material and workmanship. Problems attributable to abuse, misuse, improper installation, modification of original products, use of abrasive cleaning products, exposure to corrosive chemicals, lack of maintenance or accidental damage are not covered by this warranty. Liability under all warranties expressed or implied is limited to replacement of defective goods. Yale Appliance is not responsible for any labor cost related to the replacement of damaged or defective material.