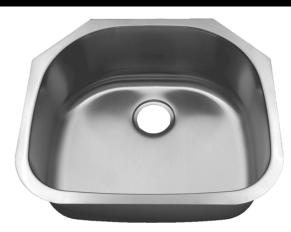

## **Features**

- Under Mount Single Bowl Kitchen Sink
- 16 Gauge
- 304 Stainless Steel
- D-Shaped Bowl
- Drain Hole: 3-5/8" D
- Padded, Undercoated and Sound Proofed
- · Template and Clips Included
- Min Sink Base Cutout: 24"