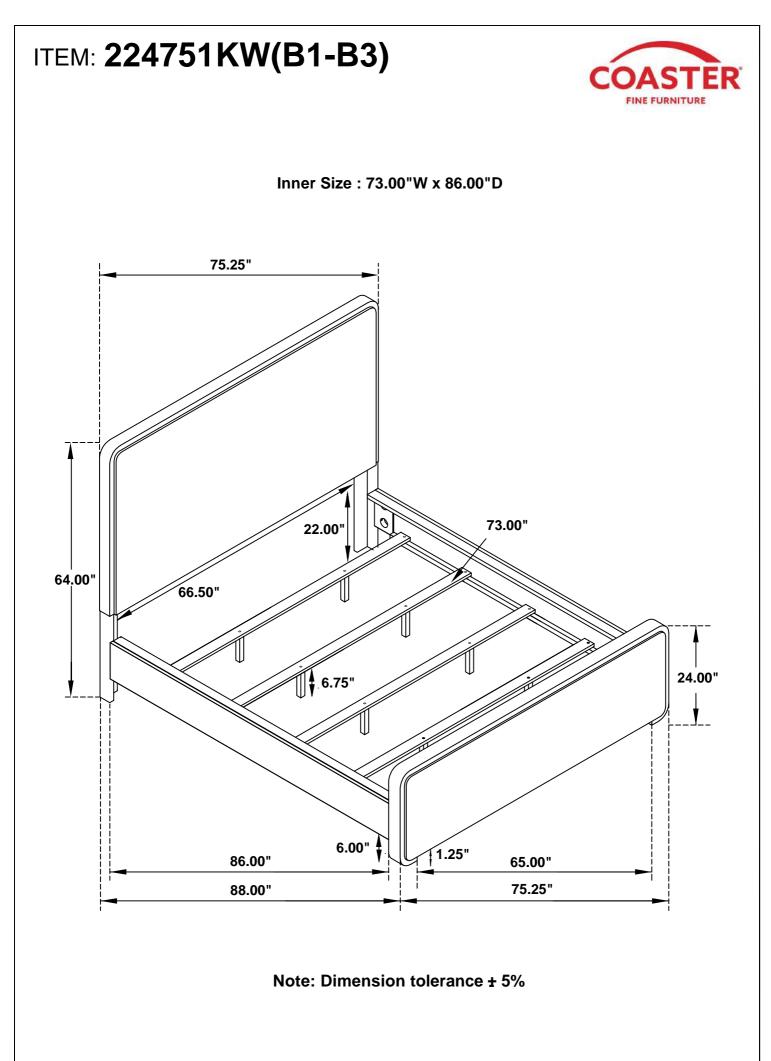

| 1PC  |

#### Z-B3 (BOX 3) - HARDWARE PACK IS LOCATED IN 224751KW (B3)

| 5 | THREADED BOLT<br>(Ø5/16" x 90mm - RBW)        |   | 8PCS | 8 | WRENCH<br>(M12 x L90mm - RBW)         |   | 1PC  |
|---|-----------------------------------------------|---|------|---|---------------------------------------|---|------|
| 6 | U-SQUARE WASHER<br>(Ø5/16" x 35 x 14mm - RBW) | C | 8PCS | 9 | FLAT HEAD SCREW<br>(Ø8" x 30mm - RBW) | - | 8PCS |
| 7 | HEX NUT<br>(Ø5/16" x12 x 18mm - RBW)          |   | 8PCS |   |                                       |   |      |

NOTE:

Phillips head screw driver is required in the assembly process; however, manufacturer does not provide this item.

PAGE 3 OF 5



# ITEM: 224751KW(B1-B3) ASSEMBLY INSTRUCTIONS



## STEP 3 COMPLETE





PAGE 5 OF 5

COASTERFURNITURE.COM