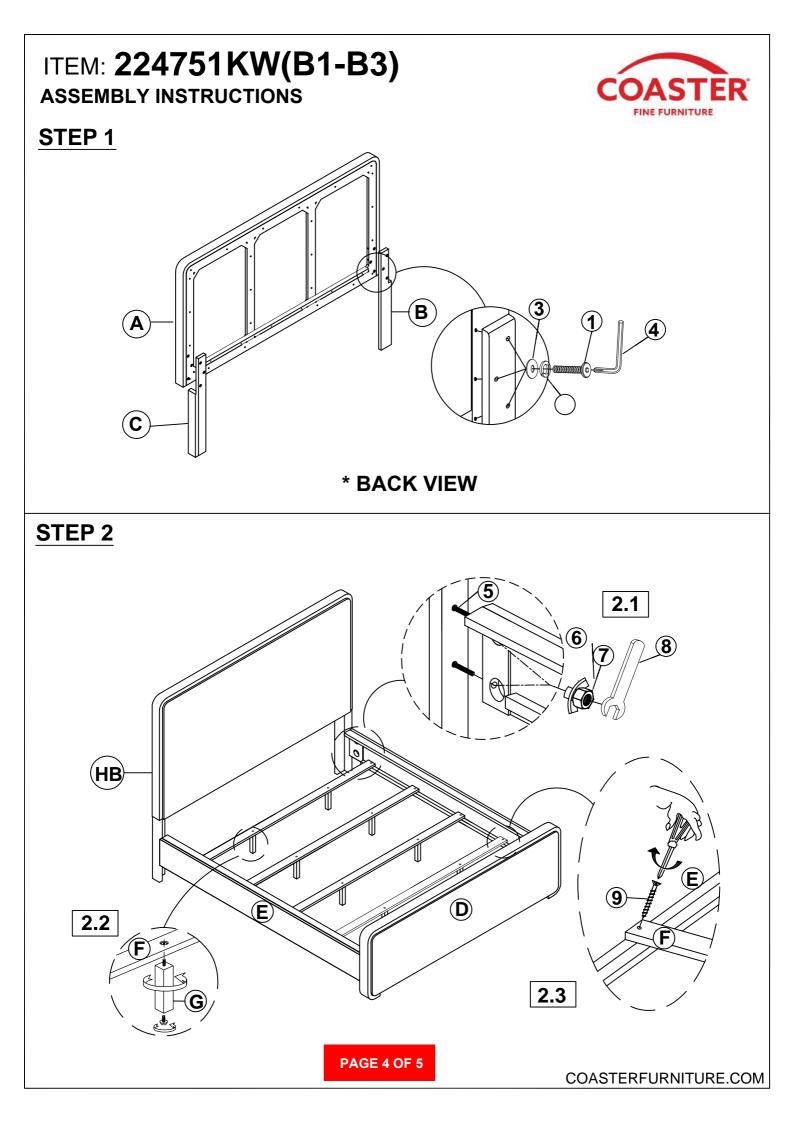

------|
| 2 | LOCK WASHER<br>(Ø5/16" x 14 x 2MM - RBW) | Ğ | 6PCS | 4 ALLEN WRENCH<br>(M4 x 58MM- RBW)         | 1PC  |

#### Z-B3 (BOX 3) - HARDWARE PACK IS LOCATED IN 224751KW (B3)

| 5 | THREADED BOLT<br>(Ø5/16" x 90mm - RBW)        |   | 8PCS | 8 | WRENCH<br>(M12 x L90mm - RBW)         |   | 1PC  |
|---|-----------------------------------------------|---|------|---|---------------------------------------|---|------|
| 6 | U-SQUARE WASHER<br>(Ø5/16" x 35 x 14mm - RBW) | C | 8PCS | 9 | FLAT HEAD SCREW<br>(Ø8" x 30mm - RBW) | - | 8PCS |
| 7 | HEX NUT<br>(Ø5/16" x12 x 18mm - RBW)          |   | 8PCS |   |                                       |   |      |

NOTE:

Phillips head screw driver is required in the assembly process; however, manufacturer does not provide this item.

PAGE 3 OF 5



# ITEM: 224751KW(B1-B3) ASSEMBLY INSTRUCTIONS



## STEP 3 COMPLETE





PAGE 5 OF 5

COASTERFURNITURE.COM