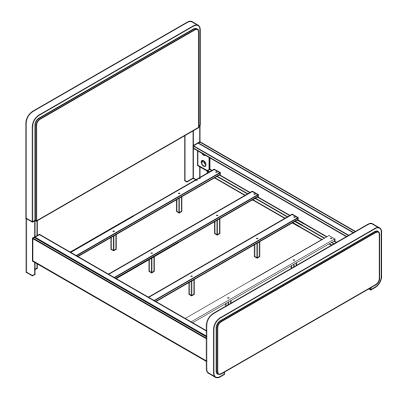

## ASSEMBLY INSTRUCTIONS COASTER FINE FURNITURE



Fine Furniture for every stage of life



REVISION 0: 10/10/2023

COASTERFURNITURE.COM

PAGE 1 OF 5

## ITEM: 224751KW(B1-B3)

#### **ASSEMBLY INSTRUCTIONS**



- ASSEMBLY TIPS:
- 1.Remove hardware from box and sort by size.
- 2.Please check to see that all hardware and parts are present prior to start of assembly.
- 3.Please follow attached instruction in the same sequence as numbered to assure fast & easy assembly.



#### WARNING!

1.Don't attempt to repair or modify parts that are broken or defective. Please contact the store immediately.

2. This product is for home use only and not intended for commercial establishments.



## ITEM: 224751KW(B1-B3)

#### **ASSEMBLY INSTRUCTIONS**

- ASSEMBLY TIPS:
- 1.Remove hardware from box and sort by size.
- 2.Please check to see that all hardw