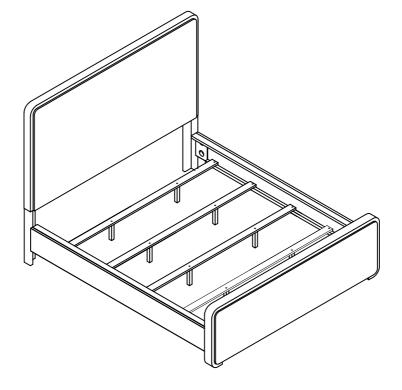

LLEN WRENCH<br>(M4 x 58MM- RBW)         | 1PC  |

#### Z-B3 (BOX 3) - HARDWARE PACK IS LOCATED IN 224751KW (B3)

| 5 | THREADED BOLT<br>(Ø5/16" x 90mm - RBW)        |   | 8PCS | 8 | WRENCH<br>(M12 x L90mm - RBW)         |   | 1PC  |
|---|-----------------------------------------------|---|------|---|---------------------------------------|---|------|
| 6 | U-SQUARE WASHER<br>(Ø5/16" x 35 x 14mm - RBW) | C | 8PCS | 9 | FLAT HEAD SCREW<br>(Ø8" x 30mm - RBW) | - | 8PCS |
| 7 | HEX NUT<br>(Ø5/16" x12 x 18mm - RBW)          |   | 8PCS |   |                                       |   |      |

NOTE:

Phillips head screw driver is required in the assembly process; however, manufacturer does not provide this item.

PAGE 3 OF 5



# ITEM: 224751KW(B1-B3) ASSEMBLY INSTRUCTIONS



## STEP 3 COMPLETE





PAGE 5 OF 5

COASTERFURNITURE.COM