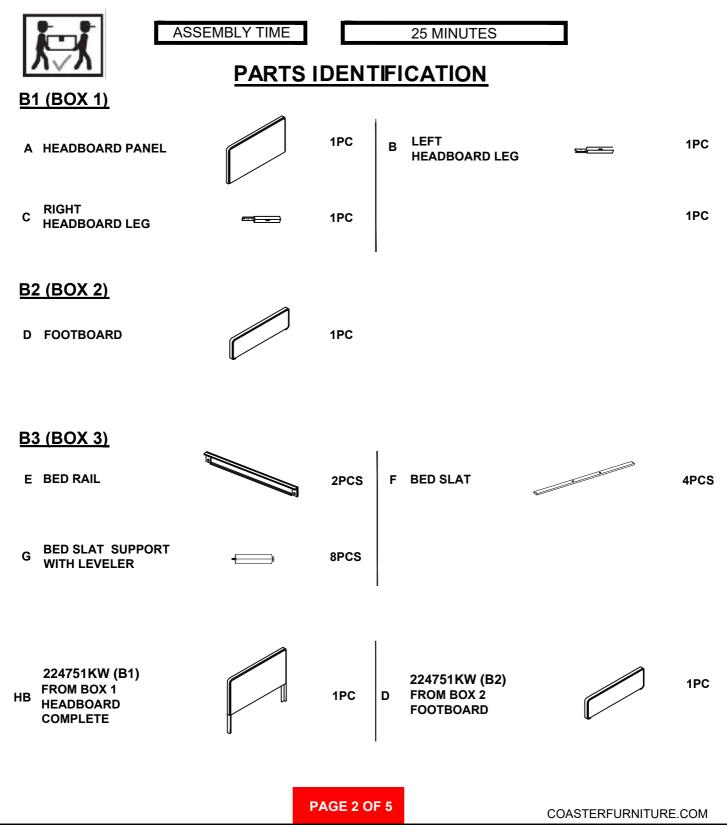

## ASSEMBLY INSTRUCTIONS COASTER FINE FURNITURE



Fine Furniture for every stage of life



REVISION 0: 10/10/2023

COASTERFURNITURE.COM

PAGE 1 OF 5

## ITEM: 224751KW(B1-B3)

#### **ASSEMBLY INSTRUCTIONS**



- ASSEMBLY TIPS:
- 1.Remove hardware from box and sort by size.
- 2.Please check to see that all hardware and parts are present prior to start of assembly.
- 3.Please follow attached instruction in the same sequence as numbered to assure fast & easy assembly.



#### WARNING!

1.Don't attempt to repair or modify parts that are broken or defective. Please contact the store immediately.

2. This product is for home use only and not intended for commercial establishments.



## ITEM: 224751KW(B1-B3)

#### **ASSEMBLY INSTRUCTIONS**

- ASSEMBLY TIPS:
- 1.Remove hardware from box and sort by size.
- 2.Please check to see that all hardware and parts are present prior to start of assembly.
- 3.Please follow attached instruction in the same sequence as numbered to assure fast & easy assembly.



#### WARNING!

1.Don't attempt to repair or modify parts that are broken or defective. Please contact the store immediately.

2. This product is for home use only and not intended for commercial establishments.

## HARDWARE IDENTIFICATION

### Z-B1 (BOX 1) - HARDWARE PACK IS LOCATED IN 224751KW (B1)

| 1 | BOLT<br>(Ø5/16" x 50MM-RBW)              |   | 6PCS | 3 FLAT WASHER<br>(Ø5/16" x 19 x 2MM - RBW) | 6PCS |
|---|------------------------------------------|---|------|----