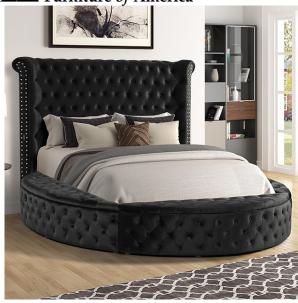

## DETAILS:

There's something special about a round bed, and this piece certainly exudes that air of glamour. It is upholstered in velvet-like fabric and tufted all around with acrylic crystals. The stylish wingback headboard with nailheads curls up top into a chesterfield-inspired design. Then there's the USB port present on each side of the headboard to keep your electronics charged up. Just imagine yourself opening a door and being greeted by this sultry--and surprisingly tech-forward--masterpiece.

am Black

 Velvet-Like Fabric, Others
 Padded Flannelette Fabric

 Wingback Design
 Button Tufted Headboard

 Crystal-Like Acrylic Buttons
 Mattress Ready

Storage Compartments in Bed Rail and Footboard USB Port on each side of Headboard