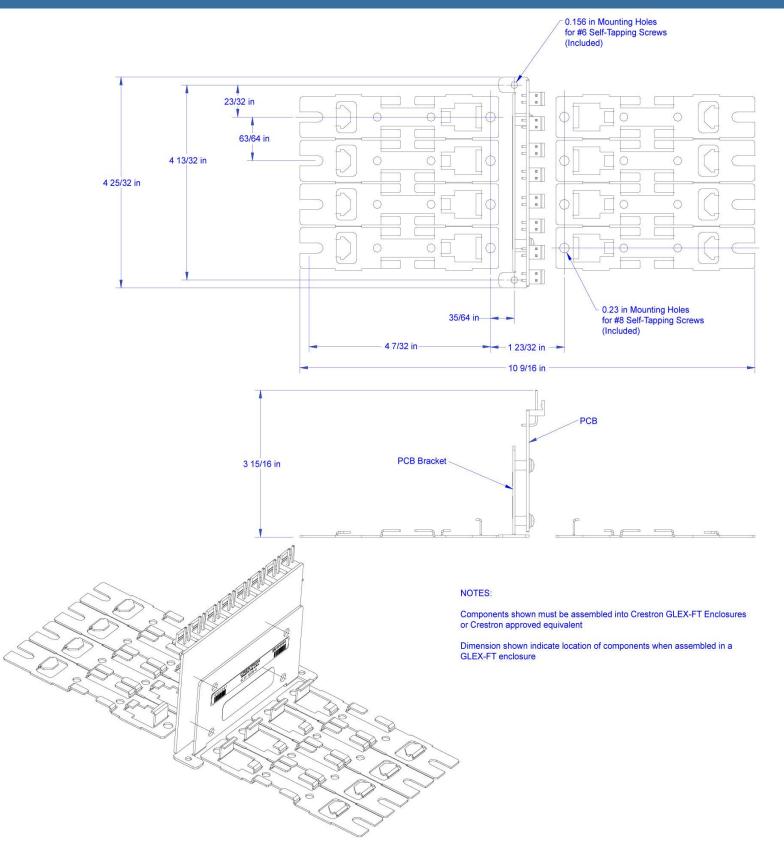

# **GLXX-HDSW8**

## 8 Channel Heavy Duty Switch Module

The GLXX-HDSW8 is a Crestron® Green Light Express® switching module chassis for up to 8 channels of heavy duty power switching. The chassis requires **GLR-HD-1P** (single pole) or **GLR-HD-2P** (double pole) heavy duty relays. The module is part of a complete Crestron engineered GLPX Green Light Express panel. For more information on Crestron Green Light commercial lighting products, please contact Crestron **Sales Support Services.** 