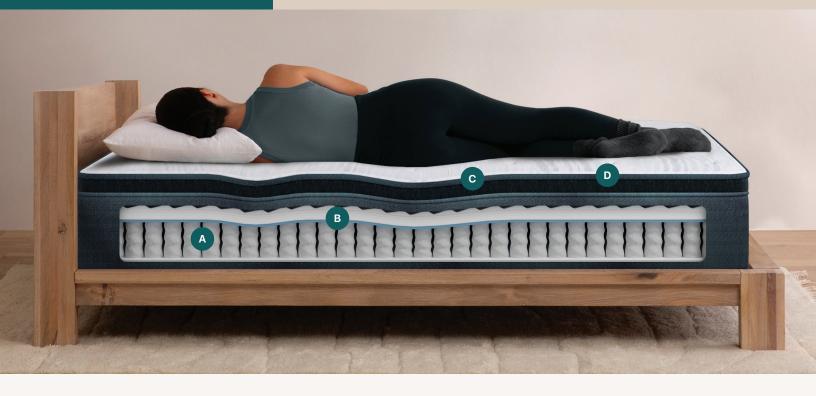

#### Precision Support System<sup>™</sup>

Consistent, head-to-toe support across the entire mattress and advanced motion isolation for undisturbed rest

### Beautyrest® ActiveResponse™ Memory Foam

Premium memory foam with contouring comfort for your body to help alleviate aches and pains caused by pressure

#### Temperature Management

A breathable, moisture-wicking fabric helps you sleep comfortably throughout the night

#### Advanced Pressure Relief