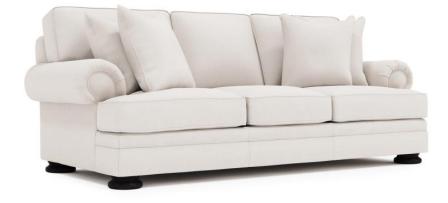

# Foster Fabric Sofa Without Nails

## ltem

B5177X

# Dimensions

W: 97.5 in D: 44 in H: 40 in W: 247.65 cm D: 111.76 cm H: 101.6 cm SD: 26 in SH: 18.5 in AH: 26 in SD: 66.04 cm SH: 46.99 cm AH: 66.04 cm BA: 75 in BA: 190.5 cm

## **Pillows**

- Back Pillows: (3) Fiber, Box-edge border with welt
- Throw Pillow 1: (4) TP22DW 22" x 22" Blendown Knife-edge with welt