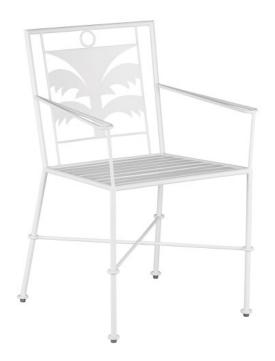

## Las Palmas White Armchair

4000-0165

Overall: 34"h x 21.75"w x 22.25"d Arm Height: 25.25""

Finish: Gesso White Materials: Wrought Iron

Item Weight: 23 lb

A kicky take on the palm motif, the Las Palmas White Armchair designed by Marjorie Skouras is every hostess's answer to a contemporary coastal chair that will serve as stylish seating in any number of spaces. Made of wrought iron, the white chair is one of Skouras' pieces that reflects her passion for the Yucatan. The surroundings in which she lives and through which she translates the flora and fauna into dynamic products in her studio, shine in this metal chair in a crisp gesso white finish.