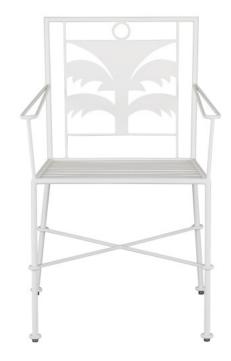

## Las Palmas White Armchair

4000-0165

Overall: 34"h x 21.75"w x 22.25"d Arm Height: 25.25""

Finish: Gesso White Materials: Wrought Iron

Item Weight: 23 lb

A kicky take on the palm motif, the Las Palmas White Armchair designed by Marjorie Skouras is every hostess's answer to a contemporary coastal chair that will serve as stylish seating in any number of spaces. Made of wrought iron, the white chair is one of Skouras' pieces that reflects her passion for the Yucatan. The surroundings in which she lives and through which she translates the flora and fauna into dynamic products in her studio, shine in this metal chair in a crisp gesso white finish.