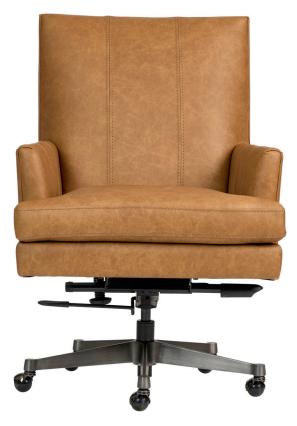

## **EXECUTIVE CHAIR**

Adler Collection

## + FEATURES & BENEFITS

Gas Lift, Knee Tilt, Five Star Base: Deluxe 5 prong chair base that adjusts for perfect height and balance.

Deluxe Ball Casters: The deluxe ball casters provide for smooth rolling.

100% Leather: All upholstered surfaces are 100% genuine leather.