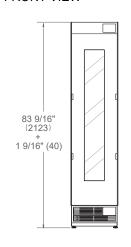

# PRODUCT DIMENSIONS

# SIDE VIEW 21 7/8" (555) 83 9/16" (2123) + 1 9/16" (40)

# FRONT VIEW



### TOP VIEW



- \* Depth without door
- \*\* Maximum Overall Handle Dimension, 3/4" (19) door panel thickness

## **CUTOUT DIMENSIONS**



### **TOP VIEW**



For a 25" (635) flush inset depth, max door panel thickness is 15/16" (24). Max door panel weight is 66 lbs (30 kg).

- (a) Anti-tipping brackets included with appliance
- (b) Panel dimensions available on Door Panel Specs, Built-in Food Preservation Design Guide or Installation Manual

# **ELECTRICAL CONNECTION**



A properly-grounded, horizontally-mounted electrical receptacle should be installed according to this drawing.

Connection(s) placement within the opening may require additional cabinet depth.



FRONT VIEW



# INSTALLATION REQUIREMENTS

If the appliance(s) is not connected through the side profile trims to secured