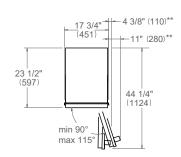

### TOP VIEW

- \* Depth without door
- \*\* Maximum Overall Handle Dimension, 3/4" (19) door panel thickness

### **TOP VIEW**

For a 25" (635) flush inset depth, max door panel thickness is 15/16" (24). Max door panel weight is 66 lbs (30 kg).

- (a) Anti-tipping brackets included with appliance
- (b) Panel dimensions available on Door Panel Specs, Built-in Food Preservation Design Guide or Installation Manual