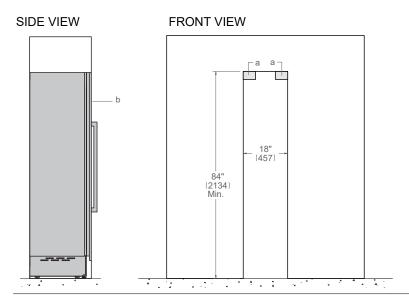

# **ELECTRICAL CONNECTION**

A properly-grounded, horizontally-mounted electrical receptacle should be installed according to this drawing.

Connection(s) placement within the opening may require additional cabinet depth.

# INSTALLATION REQUIREMENTS

If the appliance(s) is not connected through the side profile trims to secured cabinetry anti-tip brackets must be installed.