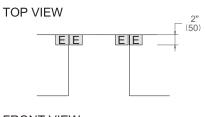

# **ELECTRICAL CONNECTION**

A properly-grounded, horizontally-mounted electrical receptacle should be installed according to this drawing.

Connection(s) placement within the opening may require additional cabinet depth.

FRONT VIEW