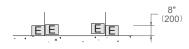

# **ELECTRICAL CONNECTION**

A properly-grounded, horizontally-mounted electrical receptacle should be installed according to this drawing.

Connection(s) placement within the opening may require additional cabinet depth.

FRONT VIEW