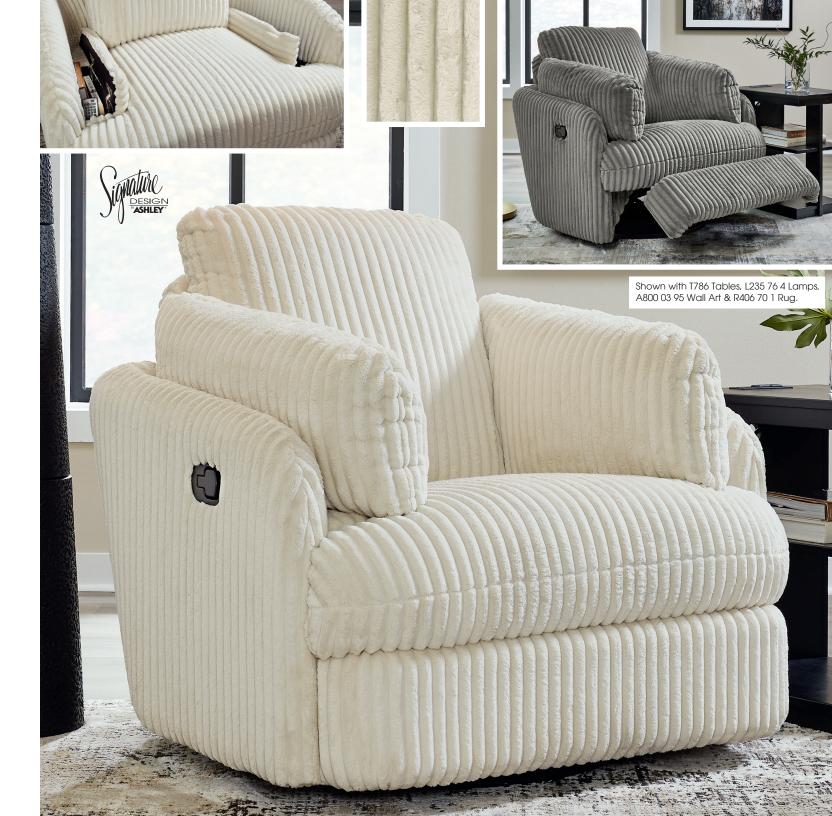

## Features:

- Frame constructions have been rigorously tested to simulate the home and transportation environments for improved durability
- Frame components are secured with combinations of glue, blocks, interlocking panels and staples
- Stripes and patterns are match cut
- All fabrics are pre-approved for wearability and durability against AHFA standards
- Cushions are constructed of High-resiliency foam cushions wrapped in thick poly fiber
- Features metal drop-in unitized seat box for strength and durability
- All metal construction to the floor for strength and durability
- The reclining mechanism features infinite positions for comfort
- Upholstered in a plush cord styled Polyester upholstery fabric
- Includes 2 loose bolster pillows next to the arms
- Features a press-back reclining motion
- Features hidden storage compartments next to the arms
- Features a gentle rocking motion along with a 360 degree swivel

## SKU: 949 02 61 (Main Image)

"Tie-Breaker - Ivory" Rocker Recliner 42"W x 41"D x 40"H 1052mm W x 1023mm D x 1010mm H

## SKU: 949 03 61 (Insert Image)

"Tie-Breaker - Fog" Rocker Recliner 42"W x 41"D x 40"H 1052mm W x 1023mm D x 1010mm H

"Tie-Breaker" Swivel Glider Recliners 949