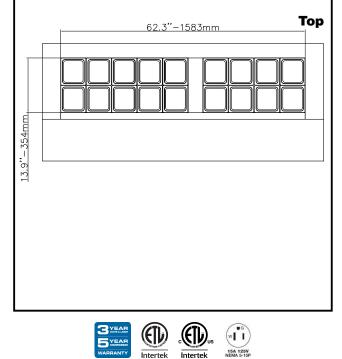

## Construction

- Heavy duty casters.
- Insulated lid maintains food freshness.
- Holds 18 1/6 pans.
- Pre-wired heavy duty power cord.
- Heavy duty door hinges.
- Magnetic gasket removable without tools for easy cleaning.

## **Refrigeration Equipment** Sandwich/Salad Preparation Table, 72 " with 18GN 1/6 containers - Stainless Steel (R290)

EI = Electrical connection

Electric

| 115 V/1 ph/60 Hz                                                                                                    |
|---------------------------------------------------------------------------------------------------------------------|
| 0.7 kW<br>NEMA 5-15                                                                                                 |
|                                                                                                                     |
| 18 cu.feet                                                                                                          |
|                                                                                                                     |
| 1 Left+2 Right<br>71 3/4" (1822 mm)<br>29 15/16" (760 mm)<br>43 3/16" (1097.5 mm)<br>3 Full<br>23 13/16"<br>23 1/2" |
| 66 7/16"<br>47 1/4" (1200 mm)                                                                                       |
| 419 lbs (190 kg)<br>63.12 ft³ (1.79 m³)                                                                             |
| 3 - 538x425/580x425                                                                                                 |
| Stainless Steel<br>Polystyrene<br>3 / 5 vears                                                                       |
|                                                                                                                     |