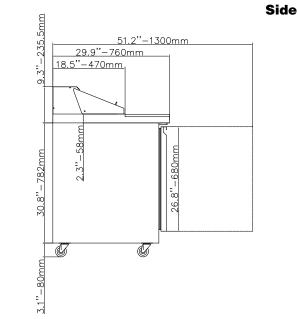

## **Refrigeration Equipment** Sandwich/Salad Preparation Table, 72 " with 18GN 1/6 containers - Stainless Steel (R290)

EI = Electrical connection

Electric

| 115 V/1 ph/60 Hz                                                                                                    |
|---------------------------------------------------------------------------------------------------------------------|
| 0.7 kW<br>NEMA 5-15                                                                                                 |
|                                                                                                                     |
| 18 cu.feet                                                                                                          |
|                                                                                                                     |
| 1 Left+2 Right<br>71 3/4" (1822 mm)<br>29 15/16" (760 mm)<br>43 3/16" (1097.5 mm)<br>3 Full<br>23 13/16"<br>23 1/2" |
| 66 7/16"<br>47 1/4" (1200 mm)                                                                                       |
| 419 lbs (190 kg)<br>63.12 ft³ (1.79 m³)                                                                             |
| 3 - 538x425/580x425                                                                                                 |
| Stainless Steel<br>Polystyrene<br>3 / 5 vears                                                                       |
|                                                                                                                     |