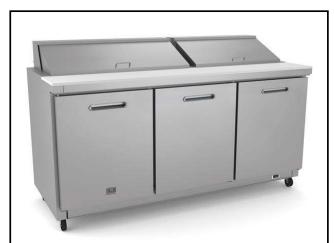

### Refrigeration Equipment Sandwich/Salad Preparation Table, 72" with 18GN 1/6 containers Stainless Steel (R290)

738258 (KCHST70.18)

3-door sandwich/salad preparation table for 18 GN 1/6 containers, 72", R290 refrigerant gas, +33/+41°F, stainless steel

#### Item No.

3-door sandwich/salad refrigerated preparation table. Exterior back panel in aluminium, exterior bottom panel in galvanized steel, side and top panels in 430 stainless steel; interior back, top panels and interior bottom panel in 304 stainless steel, worktop in 430 stainless steel. Built-in refrigeration unit and an insulated lid to maintain food freshness. Fin & Tube Condenser improves performance in hightemperature environments. Automatic Defrost Cooling System to provide worry-free performances.

Full-depth cutting board of 71,7x11,4x0,5 in.

Control panel, Vinyl-Coated Steel adjustable shelves, removable door gaskets and self-closing doors with 90-degree stay-open feature. Temperature range: +33/+41°F.

## Construction

- Heavy duty casters.
- Insulated lid maintains food freshness.
- Holds 18 1/6 pans.
- Pre-wired heavy duty power cord.
- Heavy duty door hinges.
- Magnetic gasket removable without tools for easy cleaning.