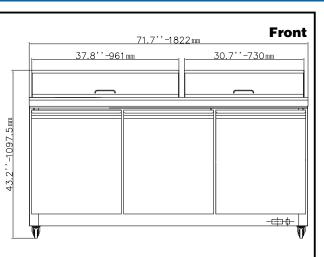

## **Refrigeration Equipment** Sandwich/Salad Preparation Table, 72 " with 18GN 1/6 containers - Stainless Steel (R290)

EI = Electrical connection

Electric

| 115 V/1 ph/60 Hz                                                                                                    |
|---------------------------------------------------------------------------------------------------------------------|
| 0.7 kW<br>NEMA 5-15                                                                                                 |
|                                                                                                                     |
| 18 cu.feet                                                                                                          |
|                                                                                                                     |
| 1 Left+2 Right<br>71 3/4" (1822 mm)<br>29 15/16" (760 mm)<br>43 3/16" (1097.5 mm)<br>3 Full<br>23 13/16"<br>23 1/2" |
| 66 7/16"<br>47 1/4" (1200 mm)                                                                                       |
| 419 lbs (190 kg)<br>63.12 ft³ (1.79 m³)                                                                             |
| 3 - 538x425/580x425                                                                                                 |
| Stainless Steel<br>Polystyrene<br>3 / 5 vears                                                                       |
|                                                                                                                     |