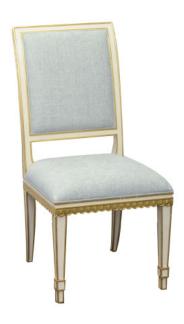

## Ines Ivory Chair, Mixology Moonstone 7000-0153

Overall: 42"h x 22.5"w x 26"d Arm Height: 26.25""

Finish: Ivory/Antique Gold Materials: Mahogany

Item Weight: 16 lb

Aimee Kurzner was inspired by a vintage Swedish Gustavian design when she envisioned the Ines Ivory Chair with a Mixology Moonstone fabric seat. Exhibiting the traditional light gray and pale white tones you'd expect from this famed stylistic era, the mahogany frame in an ivory finish is ornamented with antique gold accents that infuse the chair's design with added elegance. For anyone who seeks out furnishings that imitate European antiques with great pedigree, this is an excellent alternative.