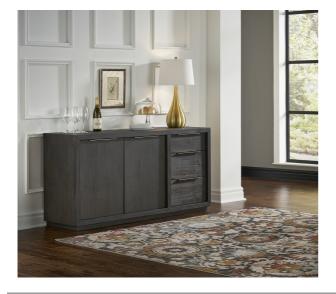

## **Oxford Sideboard**

AZU573

## **Product Description**

The Oxford collection makes a striking first impression with bold proportions, crisp, modern lines and a weathered finish. Smartly accented with top-mounted nickel plated pulls, tempered glass, and a floating plinth base. Available in Basalt Grey.