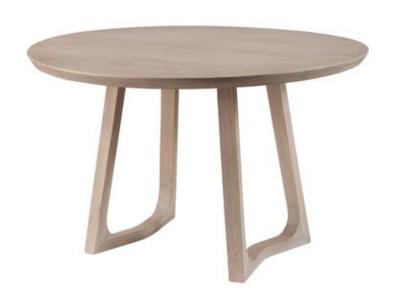

## **SILAS ROUND DINING TABLE**

BC-1101-18

The dining table is like the heartbeat of the home. Silas is here to uplift, brighten up your dining aesthetic, and bring the family together with its round design. Crafted from solid white oak with a whitewash finish, we let this dining table speak for itself. Oh-so-natural with knots, grain patterning, swirls, and beautiful coloring ensures that no two tables are exactly alike. This contemporary modern classic features an airy base and smaller size that will gently fit any decor style, open-plan dining rooms, smaller-scale apartments, or condo-sized spaces. Silas is also available in a larger, 8-person, long table design.

- Solid oak with a whitewash finish
- Spacious seating for up to 4
- Some assembly required

| SPECIFICATIONS     |                      |
|--------------------|----------------------|
| COLOR              | White                |
| PRODUCT MATERIALS  | Solid White Oak      |
| STYLE              | Mid-Century Modern   |
| GENERAL DIMENSIONS | 48"W x 48"D x 29.5"H |
| SEATING            | 8                    |