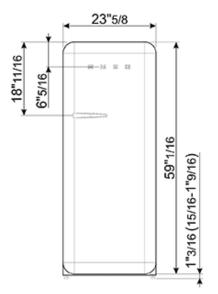

### TECHNICAL FEATURES

Energy consumption: 230 kWh/year

Voltage: 120 V Frequency: 60 Hz Noise level: 38 dB(A)

Dimensions (HxWxD): 60 1/4" x 23 5/8" x 30 1/4" (handle included)

Dimensions (with door opened to 90°) (HxWxD): 60 1/4" x 30 1/16" x 47 1/8"