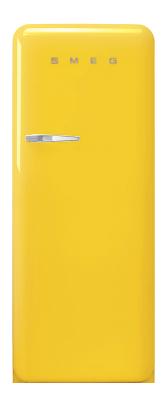

# FAB28URYW3 New product

## 50's Retro style

24" retro-style fridge, Yellow, Right-hand hinge

EAN13: 8017709271930

REFRIGERATOR

Multi-flow cooling system

Fresh food capacity: 9 cu. ft.

Life plus zone 28 - 37°F

LED internal light

## FAB28URYW3

50's Retro style

fridge free standing yellow 24""