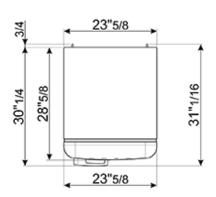

### TECHNICAL FEATURES

Energy consumption: 230 kWh/year

Voltage: 120 V Frequency: 60 Hz Noise level: 38 dB(A)

Dimensions (HxWxD): 60 1/4" x 23 5/8" x 30 1/4" (handle included)

Dimensions (with door opened to 90°) (HxWxD): 60 1/4" x 30 1/16" x 47 1/8"