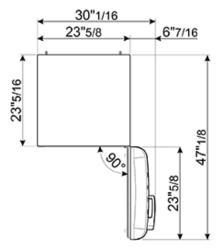

### TECHNICAL FEATURES

Energy consumption: 230 kWh/year

Voltage: 120 V Frequency: 60 Hz Noise level: 38 dB(A)

Dimensions (HxWxD): 60 1/4" x 23 5/8" x 30 1/4" (handle included)

Dimensions (with door opened to 90°) (HxWxD): 60 1/4" x 30 1/16" x 47 1/8"