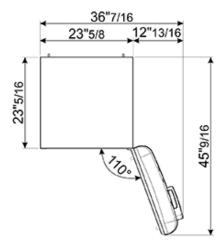

### TECHNICAL FEATURES

Energy consumption: 230 kWh/year

Voltage: 120 V Frequency: 60 Hz Noise level: 38 dB(A)

Dimensions (HxWxD): 60 1/4" x 23 5/8" x 30 1/4" (handle included)

Dimensions (with door opened to 90°) (HxWxD): 60 1/4" x 30 1/16" x 47 1/8"