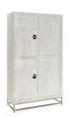

## Adina Mango Wood Tall Cabinet White Washed

## PRODUCT DETAILS

Specifications SKU: 52010936 Collection: Adina

Materials: Mango Wood, Mirror, Iron

Dimensions: 47.00W x 20.00D x 80.00H

Product Weight: 283 Product Cubic Feet: 55.24

## Features

Handcrafted from solid mango hardwood, mirror, and cast iron, this artisanal piece combines sturdy construction with elegant aesthetics.

Finish consists of water-based materials in a matte finish.

White wash wood finish and mirrors.

Mortise and tenon construction.

Iron hardware and base in a nickel finish.

Made with FSC®-certified wood. Your support in purchasing this product promotes responsible sourcing and our efforts to ensure thriving forests.

Store and organize dishware, books, and other household items with 17" deep adjustable shelves. Wire management holes included.