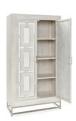

## Adina Mango Wood Tall Cabinet White Washed

## PRODUCT DETAILS

Specifications SKU: 52010936 Collection: Adina

Materials: Mango Wood, Mirror, Iron

Dimensions: 47.00W x 20.00D x 80.00H

Product Weight: 283 Product Cubic Feet: 55.24

## Features

Handcrafted from solid mango hardwood, mirror, and cast iron, this artisanal piece combines sturdy construction with elegant aesthetics.

Finish consists of water-based materials in a matte finish.

White wash wood finish and mirrors.

Mortise and tenon construction.

Iron hardware and base in a nickel finish.

Made with FSC®-certified wood. Your support in purchasing this product promotes responsible sourcing and our efforts to ensure thriving forests.

Store and organize dishware, books, and other household items with 17" deep adjustable shelves. Wire management holes included.