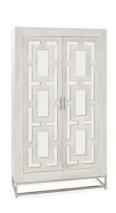

## Adina Mango Wood Tall Cabinet White Washed

## PRODUCT DETAILS

Specifications SKU: 52010936 Collection: Adina

Materials: Mango Wood, Mirror, Iron

Dimensions: 47.00W x 20.00D x 80.00H

Product Weight: 283 Product Cubic Feet: 55.24

## Features

Handcrafted from solid mango hardwood, mirror, and cast iron, this artisanal piece combines sturdy construction with elegant aesthetics.

Finish consists of water-based materials in a matte finish.

White wash wood finish and mirrors.

Mortise and tenon construction.

Iron hardware and base in a nickel finish.

Made with FSC®-certified wood. Your support in purchasing this product promotes responsible sourcing and our efforts to ensure thriving forests.

Store and organize dishware, books, and other household items with 17" deep adjustable shelves. Wire management holes included.