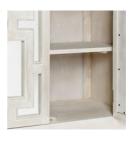

Store and organize dishware, books, and other household items with 17" deep adjustable shelves. Wire management holes included.